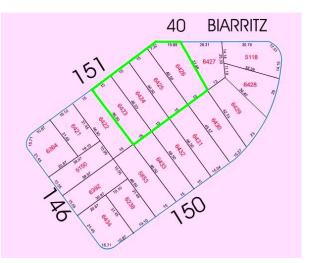

## Large land plot, Brava Beach ideal for developers to built 15 story apartment building

US\$3731000

Cod. 401RV

INVERSORES ::: Inmejorable Oportunidad ::: Zona Brava. Pda. 6 Terreno en venta ideal para PH - Superficie: 2.870 m2 - Vista al mar.

Apto PB + 15 plantas.

Frente: 68 mts - Fondo: 46.50 mts. Distancia al mar: 100 mts. Precio: U\$\$ 1.300 por m2. ::: Consúltenos por más información :::

Terreno

2870m2 m2