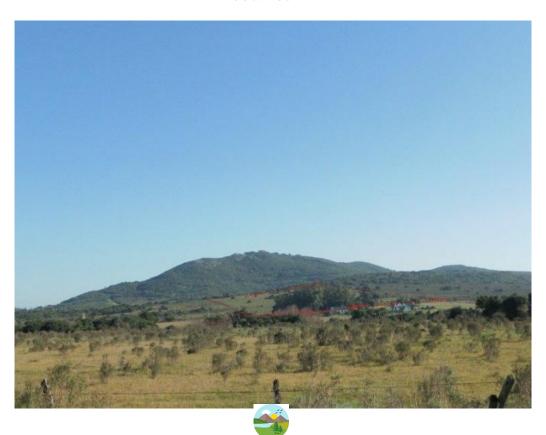

## Descripcion

This is a 5 hectare (12.5 acre) plot of land at the foot of a small hill in Punta Negra, with no construction. The plot is located about 10 blocks away from the beach and 2.5 miles from the highway that joins Montevideo with Punta del Este. It can be accessed from Interbalnearia highway on KM105. The main attributes of the lot: • Due to its elevation, outstanding views of the ocean, of the Punta Ballena hills, and of the Punta del Este skyline in the distance, and a closer views of a very cute patchwork of small farms surrounding it. • Proximity to the beach • Proximity to both Piriapolis (5 minutes) and Punta del Este (20 minutes) • Proximity to Punta del Este airport (7 minutes) and just 1 hour away from Montevideo airport