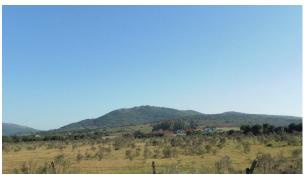

## Descripcion

This is a 5 hectare (12.5 acre) plot of land at the foot of a small hill in Punta Negra, with no construction. The plot is located about 10 blocks away from the beach and 2.5 miles from the highway that joins Montevideo with Punta del Este. It can be accessed from Interbalnearia highway on KM105. The main attributes of the lot: • Due to its elevation, outstanding views of the ocean, of the Punta Ballena hills, and of the Punta del Este skyline in the distance, and a closer views of a very cute patchwork of small farms surrounding it. • Proximity to the beach • Proximity to both Piriapolis (5 minutes) and Punta del Este (20 minutes) • Proximity to Punta del Este airport (7 minutes) and just 1 hour away from Montevideo airport