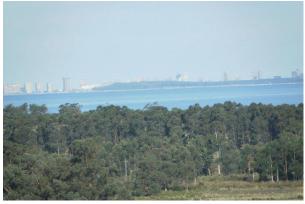

## Descripcion

This is a 5 hectare (12.5 acre) plot of land at the foot of a small hill in Punta Negra, with no construction. The plot is located about 10 blocks away from the beach and 2.5 miles from the highway that joins Montevideo with Punta del Este. It can be accessed from Interbalnearia highway on KM105. The main attributes of the lot: • Due to its elevation, outstanding views of the ocean, of the Punta Ballena hills, and of the Punta del Este skyline in the distance, and a closer views of a very cute patchwork of small farms surrounding it. • Proximity to the beach • Proximity to both Piriapolis (5 minutes) and Punta del Este (20 minutes) • Proximity to Punta del Este airport (7 minutes) and just 1 hour away from Montevideo airport