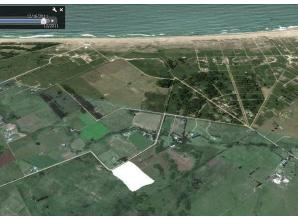

## Gutes Bauland unweit vom Meer in Punta Negra

US\$380000

Cod. 483MP

Terreno

5m2 has

## Descripcion

This is a 5 hectare (12.5 acre) plot of land at the foot of a small hill in Punta Negra, with no construction. The plot is located about 10 blocks away from the beach and 2.5 miles from the highway that joins Montevideo with Punta del Este. It can be accessed from Interbalnearia highway on KM105. The main attributes of the lot: • Due to its elevation, outstanding views of the ocean, of the Punta Ballena hills, and of the Punta del Este skyline in the distance, and a closer views of a very cute patchwork of small farms surrounding it. • Proximity to the beach • Proximity to both Piriapolis (5 minutes) and Punta del Este (20 minutes) • Proximity to Punta del Este airport (7 minutes) and just 1 hour away from Montevideo airport