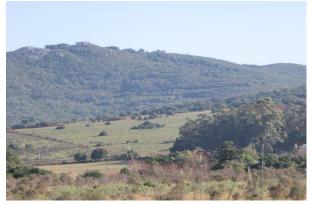

## Descripcion

This is a 5 hectare (12.5 acre) plot of land at the foot of a small hill in Punta Negra, with no construction. The plot is located about 10 blocks away from the beach and 2.5 miles from the highway that joins Montevideo with Punta del Este. It can be accessed from Interbalnearia highway on KM105. The main attributes of the lot: • Due to its elevation, outstanding views of the ocean, of the Punta Ballena hills, and of the Punta del Este skyline in the distance, and a closer views of a very cute patchwork of small farms surrounding it. • Proximity to the beach • Proximity to both Piriapolis (5 minutes) and Punta del Este (20 minutes) • Proximity to Punta del Este airport (7 minutes) and just 1 hour away from Montevideo airport