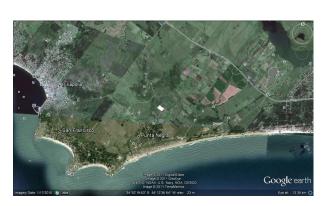

## Gutes Bauland unweit vom Meer in Punta Negra

US\$380000

Cod. 483MP

Terreno

5m2 has

## Descripcion

This is a 5 hectare (12.5 acre) plot of land at the foot of a small hill in Punta Negra, with no construction. The plot is located about 10 blocks away from the beach and 2.5 miles from the highway that joins Montevideo with Punta del Este. It can be accessed from Interbalnearia highway on KM105. The main attributes of the lot: • Due to its elevation, outstanding views of the ocean, of the Punta Ballena hills, and of the Punta del Este skyline in the distance, and a closer views of a very cute patchwork of small farms surrounding it. • Proximity to the beach • Proximity to both Piriapolis (5 minutes) and Punta del Este (20 minutes) • Proximity to Punta del Este airport (7 minutes) and just 1 hour away from Montevideo airport