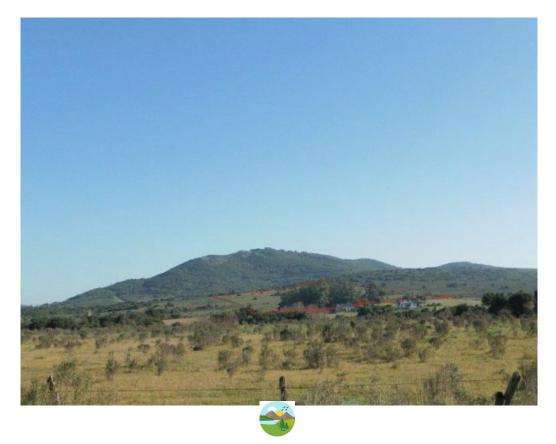

## Descripcion

This is a 5 hectare (12.5 acre) plot of land at the foot of a small hill in Punta Negra, with no construction. The plot is located about 10 blocks away from the beach and 2.5 miles from the highway that joins Montevideo with Punta del Este. It can be accessed from Interbalnearia highway on KM105. The main attributes of the lot: • Due to its elevation, outstanding views of the ocean, of the Punta Ballena hills, and of the Punta del Este skyline in the distance, and a closer views of a very cute patchwork of small farms surrounding it. • Proximity to the beach • Proximity to both Piriapolis (5 minutes) and Punta del Este (20 minutes) • Proximity to Punta del Este airport (7 minutes) and just 1 hour away from Montevideo airport