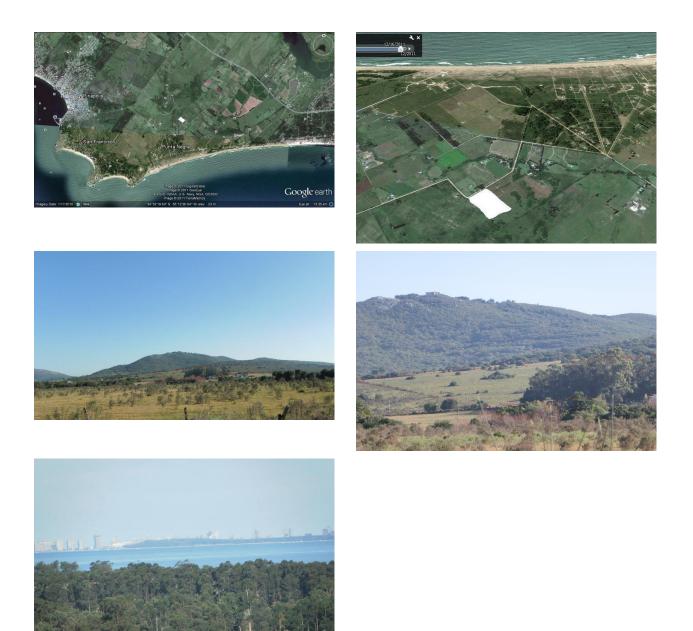

## Descripcion

This is a 5 hectare (12.5 acre) plot of land at the foot of a small hill in Punta Negra, with no construction. The plot is located about 10 blocks away from the beach and 2.5 miles from the highway that joins Montevideo with Punta del Este. It can be accessed from Interbalnearia highway on KM105. The main attributes of the lot: • Due to its elevation, outstanding views of the ocean, of the Punta Ballena hills, and of the Punta del Este skyline in the distance, and a closer views of a very cute patchwork of small farms surrounding it. • Proximity to the beach • Proximity to both Piriapolis (5 minutes) and Punta del Este (20 minutes) • Proximity to Punta del Este airport (7 minutes) and just 1 hour away from Montevideo airport