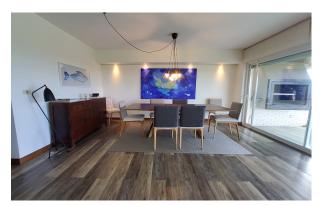

Entrance hall leading to a large living room with guest toilet to the front and overlooking the sea. The terrace has its own roof with double glazing windows, ideal for use all year round - including the BBQ. The 4 bedrooms on the ground floor are en suite with partial sea views. They all have large spaces, especially the master bedroom, which has a separate dressing room. The bathrooms were recently completely urbished and equipped with high quality materials, taps and electric curtains.

On the ground floor is the strikingly spacious en-suite guest bedroom, which has a separate entrance but is also connected to the main floor via a staircase leading to the living room. There is also a very useful laundry room on the ground floor.