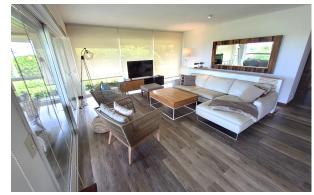

Entrance hall leading to a large living room with guest toilet to the front and overlooking the sea. The terrace has its own roof with double glazing windows, ideal for use all year round - including the BBQ. The 4 bedrooms on the ground floor are en suite with partial sea views. They all have large spaces, especially the master bedroom, which has a separate dressing room. The bathrooms were recently completely urbished and equipped with high quality materials, taps and electric curtains.