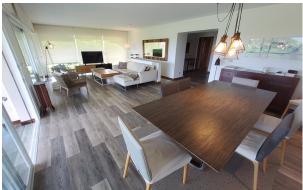

Entrance hall leading to a large living room with guest toilet to the front and overlooking the sea. The terrace has its own roof with double glazing windows, ideal for use all year round - including the BBQ. The 4 bedrooms on the ground floor are en suite with partial sea views. They all have large spaces, especially the master bedroom, which has a separate dressing room. The bathrooms were recently completely urbished and equipped with high quality materials, taps and electric curtains.

On the ground floor is the strikingly spacious en-suite guest bedroom, which has a separate entrance but is also connected to the main floor via a staircase leading to the living room. There is also a very useful laundry room on the ground floor.