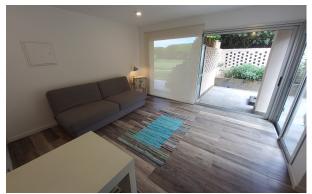

Entrance hall leading to a large living room with guest toilet to the front and overlooking the sea. The terrace has its own roof with double glazing windows, ideal for use all year round - including the BBQ. The 4 bedrooms on the ground floor are en suite with partial sea views. They all have large spaces, especially the master bedroom, which has a separate dressing room. The bathrooms were recently completely urbished and equipped with high quality materials, taps and electric curtains.