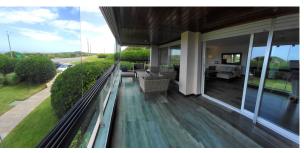

Entrance hall leading to a large living room with guest toilet to the front and overlooking the sea. The terrace has its own roof with double glazing windows, ideal for use all year round - including the BBQ. The 4 bedrooms on the ground floor are en suite with partial sea views. They all have large spaces, especially the master bedroom, which has a separate dressing room. The bathrooms were recently completely urbished and equipped with high quality materials, taps and electric curtains.