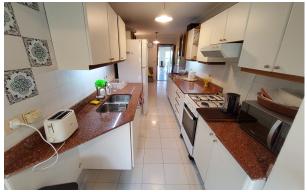

The spacious, well equiped kitchen has a useful, direct access to the building's pool and barbecue, ideal for the practical use of these. There is also a small service bathroom.#13 #13

All windows in the apartment have recently been replaced with hermetic double glazing and Fujitsu inverter air conditioning units are installed in all rooms (6 units). Essential for year-round total comfort. The building has a 24-hour reception and security with exterior and interior surveillance cameras, year-round cleaning service and summer beach service. Heated outdoor pool, bathroom, barbecue with grill and sauna. Since there are only a few units, these services can be used easily. The apartment includes 2 garage spaces and a large storage room.#13 #13