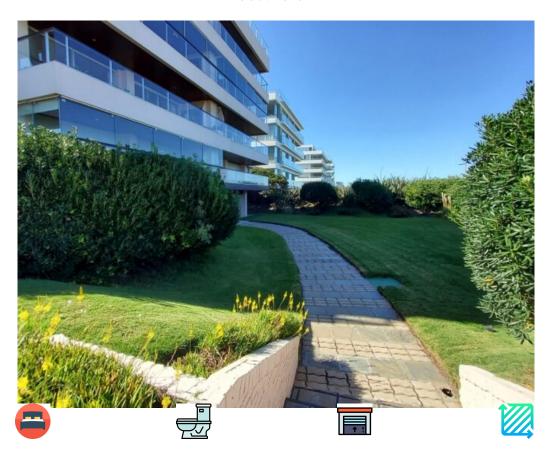

## Deluxe apartment for sale in front of the sea, Playa Brava

US\$70000

Cod. 2318H

| Dormitorios | Baños | Garage | Edificado |
|-------------|-------|--------|-----------|
| 4           | 6     | 2      | 195m2 m2  |

## **Descripcion**

Deluxe half-floor apartment in a sought-after 4-story building. The apartment, located directly opposite the sea, is 195 m<sup>2</sup> including terraces and offers the following comfort:

Entrance hall leading to a large living room with guest toilet to the front and overlooking the sea. The terrace has its own roof with double glazing windows, ideal for use all year round - including the BBQ. The 4 bedrooms on the ground floor are en suite with partial sea views. They all have large spaces, especially the master bedroom, which has a separate dressing room. The bathrooms were recently completely urbished and equipped with high quality materials, taps and electric curtains.