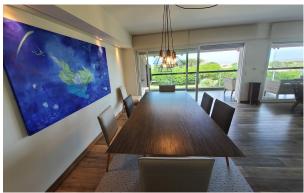

Entrance hall leading to a large living room with guest toilet to the front and overlooking the sea. The terrace has its own roof with double glazing windows, ideal for use all year round - including the BBQ. The 4 bedrooms on the ground floor are en suite with partial sea views. They all have large spaces, especially the master bedroom, which has a separate dressing room. The bathrooms were recently completely urbished and equipped with high quality materials, taps and electric curtains.