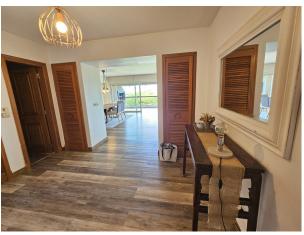

Entrance hall leading to a large living room with guest toilet to the front and overlooking the sea. The terrace has its own roof with double glazing windows, ideal for use all year round - including the BBQ. The 4 bedrooms on the ground floor are en suite with partial sea views. They all have large spaces, especially the master bedroom, which has a separate dressing room. The bathrooms were recently completely urbished and equipped with high quality materials, taps and electric curtains.

On the ground floor is the strikingly spacious en-suite guest bedroom, which has a separate entrance but is also connected to the main floor via a staircase leading to the living room. There is also a very useful laundry room on the ground floor.