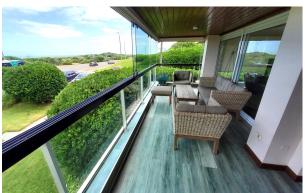

## **Descripcion**

Deluxe half-floor apartment in a sought-after 4-story building. The apartment, located directly opposite the sea, is 195 m<sup>2</sup> including terraces and offers the following comfort:

Entrance hall leading to a large living room with guest toilet to the front and overlooking the sea. The terrace has its own roof with double glazing windows, ideal for use all year round - including the BBQ. The 4 bedrooms on the ground floor are en suite with partial sea views. They all have large spaces, especially the master bedroom, which has a separate dressing room. The bathrooms were recently completely urbished and equipped with high quality materials, taps and electric curtains.