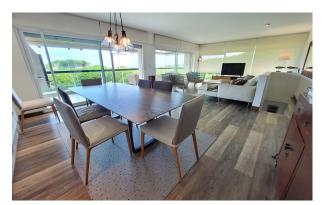

Entrance hall leading to a large living room with guest toilet to the front and overlooking the sea. The terrace has its own roof with double glazing windows, ideal for use all year round - including the BBQ. The 4 bedrooms on the ground floor are en suite with partial sea views. They all have large spaces, especially the master bedroom, which has a separate dressing room. The bathrooms were recently completely urbished and equipped with high quality materials, taps and electric curtains.

On the ground floor is the strikingly spacious en-suite guest bedroom, which has a separate entrance but is also connected to the main floor via a staircase leading to the living room. There is also a very useful laundry room on the ground floor.