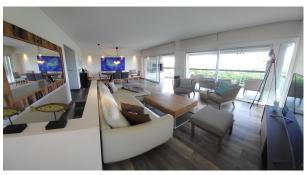

## **Descripcion**

Deluxe half-floor apartment in a sought-after 4-story building. The apartment, located directly opposite the sea, is 195 m<sup>2</sup> including terraces and offers the following comfort:

Entrance hall leading to a large living room with guest toilet to the front and overlooking the sea. The terrace has its own roof with double glazing windows, ideal for use all year round - including the BBQ. The 4 bedrooms on the ground floor are en suite with partial sea views. They all have large spaces, especially the master bedroom, which has a separate dressing room. The bathrooms were recently completely urbished and equipped with high quality materials, taps and electric curtains.