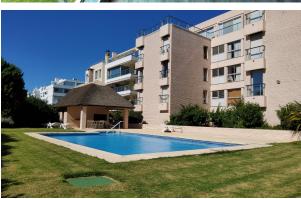

The spacious, well equiped kitchen has a useful, direct access to the building's pool and barbecue, ideal for the practical use of these. There is also a small service bathroom.#13 #13

All windows in the apartment have recently been replaced with hermetic double glazing and Fujitsu inverter air conditioning units are installed in all rooms (6 units). Essential for year-round total comfort. The building has a 24-hour reception and security with exterior and interior surveillance cameras, year-round cleaning service and summer beach service. Heated outdoor pool, bathroom, barbecue with grill and sauna. Since there are only a few units, these services can be used easily. The apartment includes 2 garage spaces and a large storage room.#13 #13