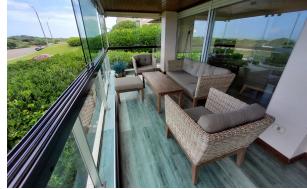

Entrance hall leading to a large living room with guest toilet to the front and overlooking the sea. The terrace has its own roof with double glazing windows, ideal for use all year round - including the BBQ. The 4 bedrooms on the ground floor are en suite with partial sea views. They all have large spaces, especially the master bedroom, which has a separate dressing room. The bathrooms were recently completely urbished and equipped with high quality materials, taps and electric curtains.