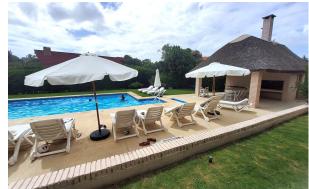

The spacious, well equiped kitchen has a useful, direct access to the building's pool and barbecue, ideal for the practical use of these. There is also a small service bathroom.#13 #13

All windows in the apartment have recently been replaced with hermetic double glazing and Fujitsu inverter air conditioning units are installed in all rooms (6 units). Essential for year-round total comfort. The building has a 24-hour reception and security with exterior and interior surveillance cameras, year-round cleaning service and summer beach service. Heated outdoor pool, bathroom, barbecue with grill and sauna. Since there are only a few units, these services can be used easily. The apartment includes 2 garage spaces and a large storage room.#13 #13