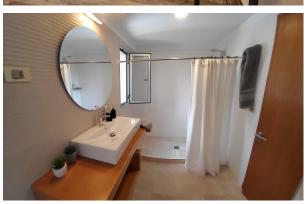

Entrance hall leading to a large living room with guest toilet to the front and overlooking the sea. The terrace has its own roof with double glazing windows, ideal for use all year round - including the BBQ. The 4 bedrooms on the ground floor are en suite with partial sea views. They all have large spaces, especially the master bedroom, which has a separate dressing room. The bathrooms were recently completely urbished and equipped with high quality materials, taps and electric curtains.