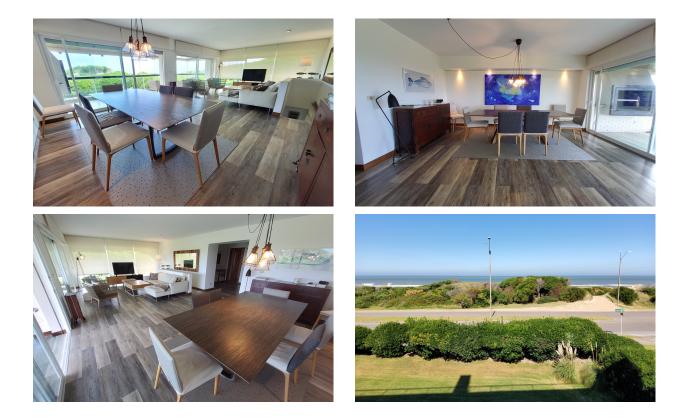

Entrance hall leading to a large living room with guest toilet to the front and overlooking the sea. The terrace has its own roof with double glazing windows, ideal for use all year round - including the BBQ. The 4 bedrooms on the ground floor are en suite with partial sea views. They all have large spaces, especially the master bedroom, which has a separate dressing room. The bathrooms were recently completely urbished and equipped with high quality materials, taps and electric curtains.

On the ground floor is the strikingly spacious en-suite guest bedroom, which has a separate entrance but is also connected to the main floor via a staircase leading to the living room. There is also a very useful laundry room on the ground floor.

The spacious, well equiped kitchen has a useful, direct access to the building's pool and barbecue, ideal for the practical use of these. There is also a small service bathroom.#13 #13

All windows in the apartment have recently been replaced with hermetic double glazing and Fujitsu inverter air conditioning units are installed in all rooms (6 units). Essential for year-round total comfort. The building has a 24-hour reception and security with exterior and interior surveillance cameras, year-round cleaning service and summer beach service. Heated outdoor pool, bathroom, barbecue with grill and sauna. Since there are only a few units, these services can be used easily. The apartment includes 2 garage spaces and a large storage room.#13 #13