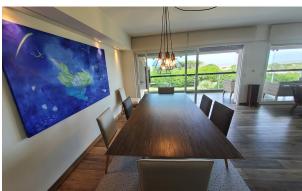

## Descripcion

Deluxe half-floor apartment in a sought-after 4-story building. The apartment, located directly opposite the sea, is 195 m<sup>2</sup> including terraces and offers the following comfort:

Entrance hall leading to a large living room with guest toilet to the front and overlooking the sea. The terrace has its own roof with double glazing windows, ideal for use all year round - including the BBQ. The 4 bedrooms on the ground floor are en suite with partial sea views. They all have large spaces, especially the master bedroom, which has a separate dressing room. The bathrooms were recently completely urbished and equipped with high quality materials, taps and electric curtains.