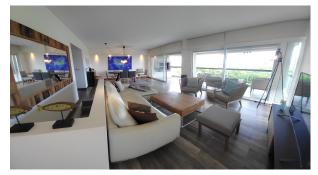

## Descripcion

Deluxe half-floor apartment in a sought-after 4-story building. The apartment, located directly opposite the sea, is 195 m<sup>2</sup> including terraces and offers the following comfort:

Entrance hall leading to a large living room with guest toilet to the front and overlooking the sea. The terrace has its own roof with double glazing windows, ideal for use all year round - including the BBQ. The 4 bedrooms on the ground floor are en suite with partial sea views. They all have large spaces, especially the master bedroom, which has a separate dressing room. The bathrooms were recently completely urbished and equipped with high quality materials, taps and electric curtains.