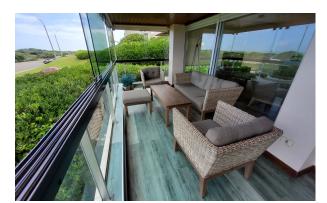

Entrance hall leading to a large living room with guest toilet to the front and overlooking the sea. The terrace has its own roof with double glazing windows, ideal for use all year round - including the BBQ. The 4 bedrooms on the ground floor are en suite with partial sea views. They all have large spaces, especially the master bedroom, which has a separate dressing room. The bathrooms were recently completely urbished and equipped with high quality materials, taps and electric curtains.