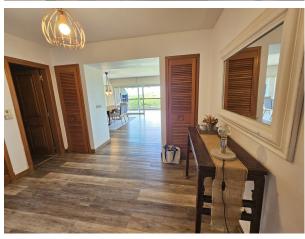

## Descripcion

Deluxe half-floor apartment in a sought-after 4-story building. The apartment, located directly opposite the sea, is 195 m<sup>2</sup> including terraces and offers the following comfort:

Entrance hall leading to a large living room with guest toilet to the front and overlooking the sea. The terrace has its own roof with double glazing windows, ideal for use all year round - including the BBQ. The 4 bedrooms on the ground floor are en suite with partial sea views. They all have large spaces, especially the master bedroom, which has a separate dressing room. The bathrooms were recently completely urbished and equipped with high quality materials, taps and electric curtains.