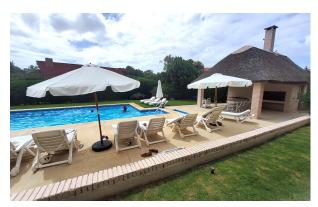

The spacious, well equiped kitchen has a useful, direct access to the building's pool and barbecue, ideal for the practical use of these. There is also a small service bathroom.#13 #13

All windows in the apartment have recently been replaced with hermetic double glazing and Fujitsu inverter air conditioning units are installed in all rooms (6 units). Essential for year-round total comfort. The building has a 24-hour reception and security with exterior and interior surveillance cameras, year-round cleaning service and summer beach service. Heated outdoor pool, bathroom, barbecue with grill and sauna. Since there are only a few units, these services can be used easily. The apartment includes 2 garage spaces and a large storage room.#13 #13