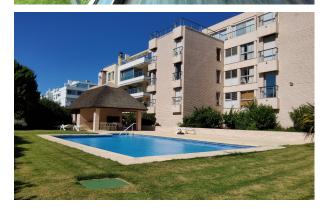

The spacious, well equiped kitchen has a useful, direct access to the building's pool and barbecue, ideal for the practical use of these. There is also a small service bathroom.#13 #13

All windows in the apartment have recently been replaced with hermetic double glazing and Fujitsu inverter air conditioning units are installed in all rooms (6 units). Essential for year-round total comfort. The building has a 24-hour reception and security with exterior and interior surveillance cameras, year-round cleaning service and summer beach service. Heated outdoor pool, bathroom, barbecue with grill and sauna. Since there are only a few units, these services can be used easily. The apartment includes 2 garage spaces and a large storage room.#13 #13