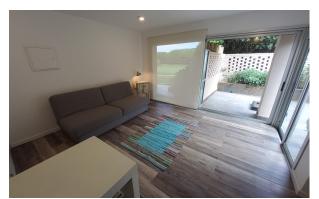

Entrance hall leading to a large living room with guest toilet to the front and overlooking the sea. The terrace has its own roof with double glazing windows, ideal for use all year round - including the BBQ. The 4 bedrooms on the ground floor are en suite with partial sea views. They all have large spaces, especially the master bedroom, which has a separate dressing room. The bathrooms were recently completely urbished and equipped with high quality materials, taps and electric curtains.