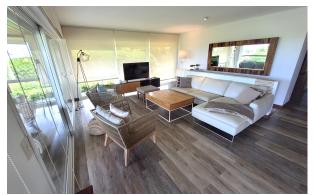

Entrance hall leading to a large living room with guest toilet to the front and overlooking the sea. The terrace has its own roof with double glazing windows, ideal for use all year round - including the BBQ. The 4 bedrooms on the ground floor are en suite with partial sea views. They all have large spaces, especially the master bedroom, which has a separate dressing room. The bathrooms were recently completely urbished and equipped with high quality materials, taps and electric curtains.