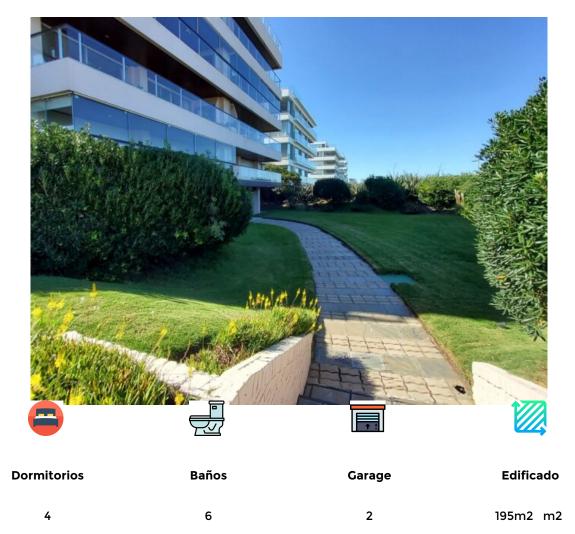

## Deluxe apartment for sale in front of the sea, Playa Brava

US\$700000

Cod. 2318H

## Descripcion

Deluxe half-floor apartment in a sought-after 4-story building. The apartment, located directly opposite the sea, is 195 m<sup>2</sup> including terraces and offers the following comfort:

Entrance hall leading to a large living room with guest toilet to the front and overlooking the sea. The terrace has its own roof with double glazing windows, ideal for use all year round - including the BBQ. The 4 bedrooms on the ground floor are en suite with partial sea views. They all have large spaces, especially the master bedroom, which has a separate dressing room. The bathrooms were recently completely urbished and equipped with high quality materials, taps and electric curtains.

The spacious, well equiped kitchen has a useful, direct access to the building's pool and barbecue, ideal for the practical use of these. There is also a small service bathroom.#13 #13

All windows in the apartment have recently been replaced with hermetic double glazing and Fujitsu inverter air conditioning units are installed in all rooms (6 units). Essential for year-round total comfort. The building has a 24-hour reception and security with exterior and interior surveillance cameras, year-round cleaning service and summer beach service. Heated outdoor pool, bathroom, barbecue with grill and sauna. Since there are only a few units, these services can be used easily. The apartment includes 2 garage spaces and a large storage room.#13 #13