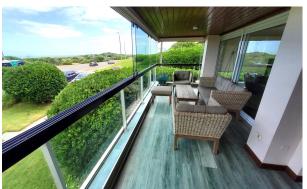

Entrance hall leading to a large living room with guest toilet to the front and overlooking the sea. The terrace has its own roof with double glazing windows, ideal for use all year round - including the BBQ. The 4 bedrooms on the ground floor are en suite with partial sea views. They all have large spaces, especially the master bedroom, which has a separate dressing room. The bathrooms were recently completely urbished and equipped with high quality materials, taps and electric curtains.