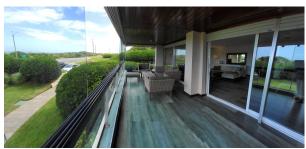

Entrance hall leading to a large living room with guest toilet to the front and overlooking the sea. The terrace has its own roof with double glazing windows, ideal for use all year round - including the BBQ. The 4 bedrooms on the ground floor are en suite with partial sea views. They all have large spaces, especially the master bedroom, which has a separate dressing room. The bathrooms were recently completely urbished and equipped with high quality materials, taps and electric curtains.