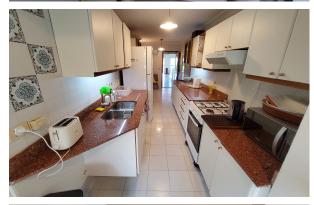

The spacious, well equiped kitchen has a useful, direct access to the building's pool and barbecue, ideal for the practical use of these. There is also a small service bathroom.#13 #13

All windows in the apartment have recently been replaced with hermetic double glazing and Fujitsu inverter air conditioning units are installed in all rooms (6 units). Essential for year-round total comfort. The building has a 24-hour reception and security with exterior and interior surveillance cameras, year-round cleaning service and summer beach service. Heated outdoor pool, bathroom, barbecue with grill and sauna. Since there are only a few units, these services can be used easily. The apartment includes 2 garage spaces and a large storage room.#13 #13