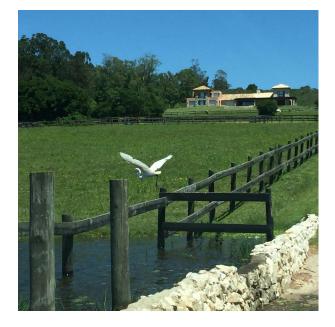

Special Features: The property has its own deep well and a 5000m2 lake that is stocked with local fish and is good for sport fishing. The infinity pool is located in front of the main house affording magnificent views of the countryside. It has an emergency electricity generator and a solid internet connection. The property has areas of pastures and wonderful native vegetation that attracts many birds. The area is subdivided into 7 zones to permit horse rotation between grass growth periods.