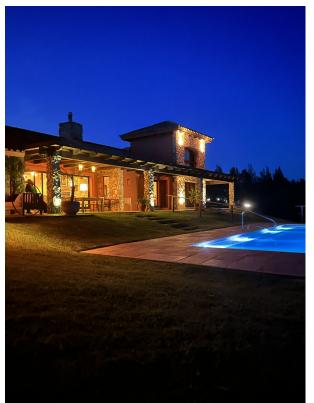

The 540 m2 solid structure of the estate designed by Diego Vecino and built in 2007, evokes Mexican and Tuscan constructions. In 2015, Rodolfo Asconeguy designed an extension in the same style. The house has underfloor heating, double-glazing, air conditioning, and high-quality finishes throughout to provide maximum comfort throughout the year.

Special Features: The property has its own deep well and a 5000m2 lake that is stocked with local fish and is good for sport fishing. The infinity pool is located in front of the main house affording magnificent views of the countryside. It has an emergency electricity generator and a solid internet connection. The property has areas of pastures and wonderful native vegetation that attracts many birds. The area is subdivided into 7 zones to permit horse rotation between grass growth periods.