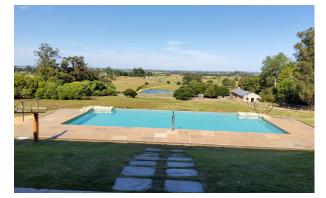

Special Features: The property has its own deep well and a 5000m2 lake that is stocked with local fish and is good for sport fishing. The infinity pool is located in front of the main house affording magnificent views of the countryside. It has an emergency electricity generator and a solid internet connection. The property has areas of pastures and wonderful native vegetation that attracts many birds. The area is subdivided into 7 zones to permit horse rotation between grass growth periods.