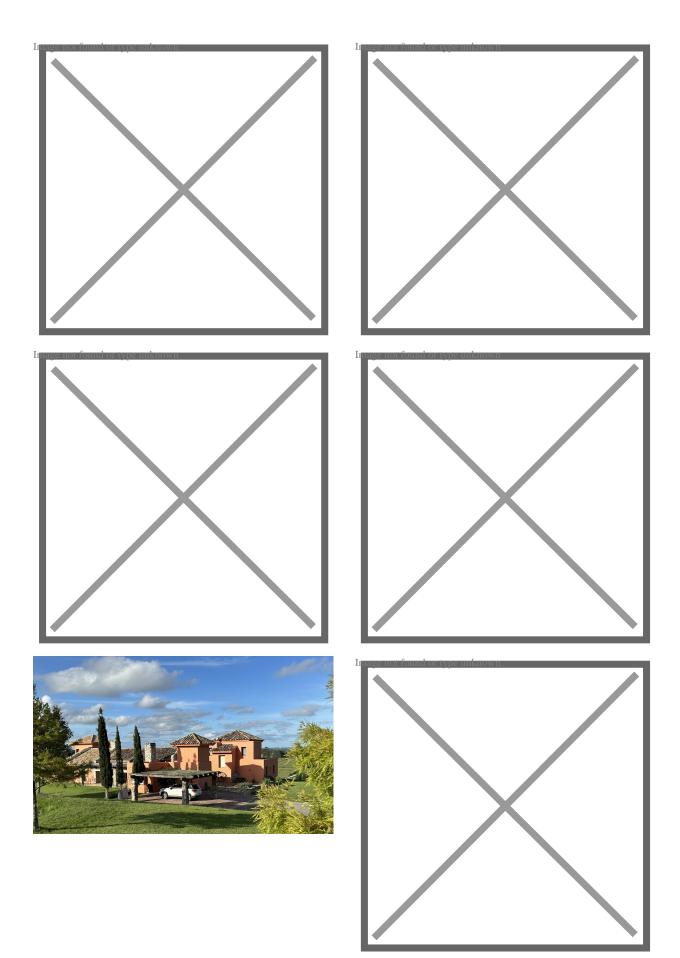

The 540 m2 solid structure of the estate designed by Diego Vecino and built in 2007, evokes Mexican and Tuscan constructions. In 2015, Rodolfo Asconeguy designed an extension in the same style. The house has underfloor heating, double-glazing, air conditioning, and high-quality finishes throughout to provide maximum comfort throughout the year.