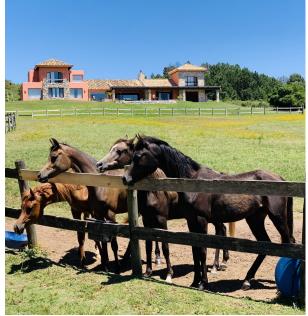

## Descripcion

This superb country estate is located in the well known Lapataia valley, just minutes from Laguna del Sauce and Solanas beach. With an impressive view of the landscape and 7.5 hectares of land, it offers a space of tranquillity and creativity. It has been a successful place for breeding Arabian horses.#13 #13 #13 #13 #13 #13 #13 #13 #13 #13

The entire estate has a solid building structure with quality finishings, doble glazing, underfloor heating. and air conditioning for excellent comfort during the whole year.

Furthermore, 150 m from the main house is a separate 300 m2 service area with two staff apartments and stables for 10 horses. The current owners were hobby horse breeders winning many prices with their Arabian horses.