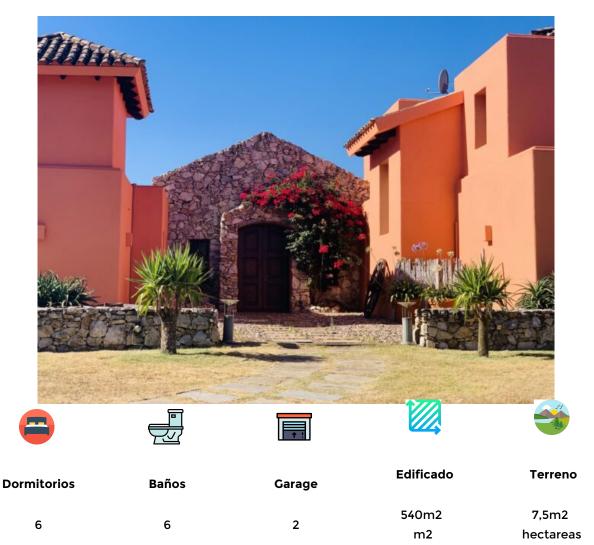

## Splendid country estate with horse stables near Laguna del Sauce, Punta del Este

US\$2150000

Cod. 1217GCS

## Descripcion

This superb country estate is located in the well known Lapataia valley, just minutes from Laguna del Sauce and Solanas beach. With an impressive view of the landscape and 7.5 hectares of land, it offers a space of tranquillity and creativity. It has been a successful place for breeding Arabian horses.#13 #13 #13 #13 #13 #13 #13 #13 #13 #13

The 540 m2 solid structure of the estate designed by Diego Vecino and built in 2007, evokes Mexican and Tuscan constructions. In 2015, Rodolfo Asconeguy designed an extension in the same style. The house has underfloor heating, double-glazing, air conditioning, and high-quality finishes throughout to provide maximum comfort throughout the year.