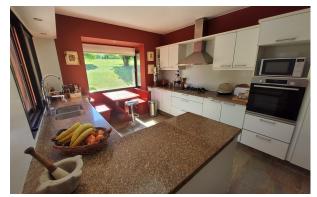

**Living area**: ca 100m2 with a bar, a closed high efficient fire place, TV and front amp back terrasses. High ceiling with exposed beam structure.

Service section: with kitchen plus laundry room and bath, roofed car port for 2 cars