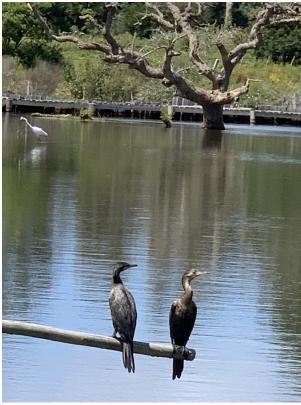

Special Features: The property has its own deep well and a 5000m2 lake that is stocked with local fish and is good for sport fishing. The infinity pool is located in front of the main house affording magnificent views of the countryside. It has an emergency electricity generator and a solid internet connection. The property has areas of pastures and wonderful native vegetation that attracts many birds. The area is subdivided into 7 zones to permit horse rotation between grass growth periods.