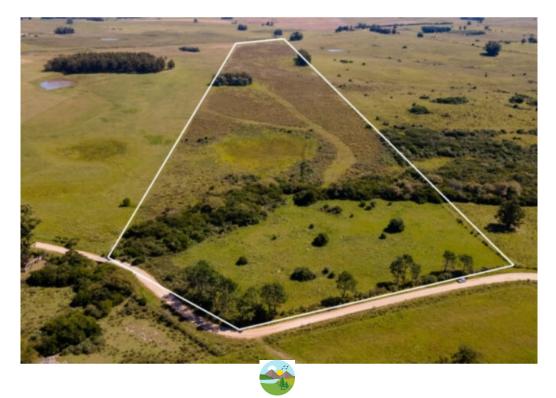

## Buying opportunity of 68 acres en Camino Medellin

## Descripcion

#13 Enjoy the best of both worlds with this stunning 68-acre (27.6-hectare) tract of prime land near the ocean and surrounded by nature. This fraction is located on Camino Medellín, a short drive from the best beaches and with easy access to Route 104 or Route 10. You will love the quiet and exclusive neighborhood, perfect for building the estate of your dreams. The land can also be divided into blocks of more than 5 hectares. Relax in nature and the native forest, or enjoy the beaches and the nearby trendy tourist towns of Manantiales and José Ignacio, where you will find all the services you need. Don't miss this unique opportunity to own a piece of paradise.