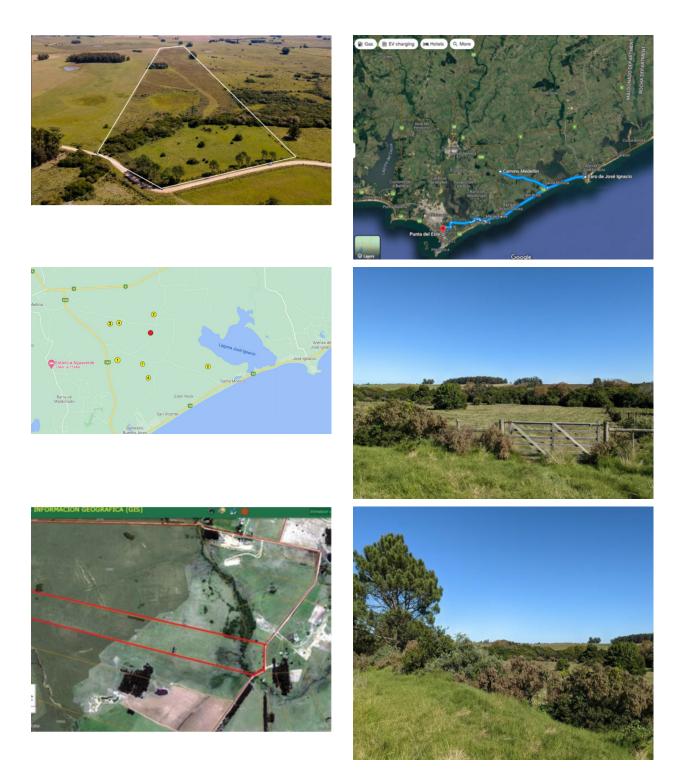

## Buying opportunity of 68 acres en Camino Medellin

## Descripcion

#13 Enjoy the best of both worlds with this stunning 68-acre (27.6-hectare) tract of prime land near the ocean and surrounded by nature. This fraction is located on Camino Medellín, a short drive from the best beaches and with easy access to Route 104 or Route 10. You will love the quiet and exclusive neighborhood, perfect for building the estate of your dreams. The land can also be divided into blocks of more than 5 hectares. Relax in nature and the native forest, or enjoy the beaches and the nearby trendy tourist towns of Manantiales and José Ignacio, where you will find all the services you need. Don't miss this unique opportunity to own a piece of paradise.