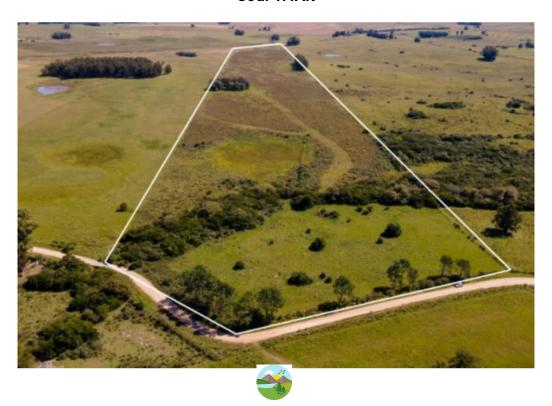

## Descripcion

#13 Enjoy the best of both worlds with this stunning 68-acre (27.6-hectare) tract of prime land near the ocean and surrounded by nature. This fraction is located on Camino Medellín, a short drive from the best beaches and with easy access to Route 104 or Route 10. You will love the quiet and exclusive neighborhood, perfect for building the estate of your dreams. The land can also be divided into blocks of more than 5 hectares. Relax in nature and the native forest, or enjoy the beaches and the nearby trendy tourist towns of Manantiales and José Ignacio, where you will find all the services you need. Don't miss this unique opportunity to own a piece of paradise.