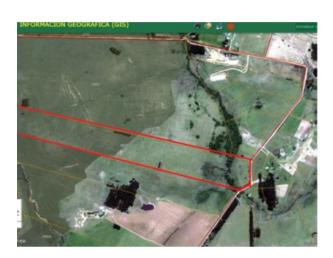

## Descripcion

#13 Enjoy the best of both worlds with this stunning 68-acre (27.6-hectare) tract of prime land near the ocean and surrounded by nature. This fraction is located on Camino Medellín, a short drive from the best beaches and with easy access to Route 104 or Route 10. You will love the quiet and exclusive neighborhood, perfect for building the estate of your dreams. The land can also be divided into blocks of more than 5 hectares. Relax in nature and the native forest, or enjoy the beaches and the nearby trendy tourist towns of Manantiales and José Ignacio, where you will find all the services you need. Don't miss this unique opportunity to own a piece of paradise.