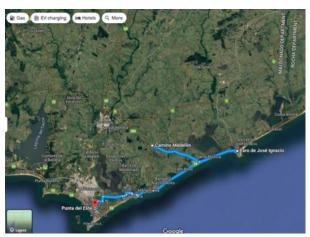

## Descripcion

#13 Enjoy the best of both worlds with this stunning 68-acre (27.6-hectare) tract of prime land near the ocean and surrounded by nature. This fraction is located on Camino Medellín, a short drive from the best beaches and with easy access to Route 104 or Route 10. You will love the quiet and exclusive neighborhood, perfect for building the estate of your dreams. The land can also be divided into blocks of more than 5 hectares. Relax in nature and the native forest, or enjoy the beaches and the nearby trendy tourist towns of Manantiales and José Ignacio, where you will find all the services you need. Don't miss this unique opportunity to own a piece of paradise.