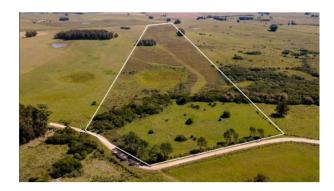

## Descripcion

#13 Enjoy the best of both worlds with this stunning 68-acre (27.6-hectare) tract of prime land near the ocean and surrounded by nature. This fraction is located on Camino Medellín, a short drive from the best beaches and with easy access to Route 104 or Route 10. You will love the quiet and exclusive neighborhood, perfect for building the estate of your dreams. The land can also be divided into blocks of more than 5 hectares. Relax in nature and the native forest, or enjoy the beaches and the nearby trendy tourist towns of Manantiales and José Ignacio, where you will find all the services you need. Don't miss this unique opportunity to own a piece of paradise.