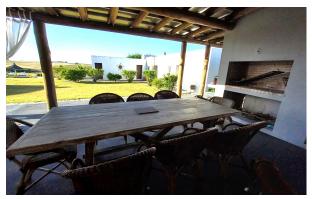

## Descripcion

On Camino Medellín near the bucolic Route 104 and Manantiales, you will find this impressive estate with a total of 86.4 acres of bucolic landscape. The main house was built in 2014 and boasts a solid modern construction, all on one level. It comprises a total of 7 en-suite bedrooms, 2 spacious living rooms, a dining room for 12, a well-equipped large kitchen, and a guest toilet. The estate features underfloor heating and 3 stoves, 2 of which are high-performance. Additionally, there is a spacious covered barbecue area, a pool with a deck and bar, a caretaker's house with 3 bedrooms, a large deposit/shed, and 4 garages, plus another large parking area. The house's finishes were done with noble materials and it is furnished with high-quality furniture. All rooms in the house have access to the outdoors and offer very incredible views of the bucolic country side.