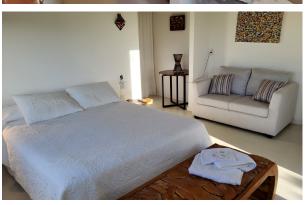

## Descripcion

On Camino Medellín near the bucolic Route 104 and Manantiales, you will find this impressive estate with a total of 86.4 acres of bucolic landscape. The main house was built in 2014 and boasts a solid modern construction, all on one level. It comprises a total of 7 en-suite bedrooms, 2 spacious living rooms, a dining room for 12, a well-equipped large kitchen, and a guest toilet. The estate features underfloor heating and 3 stoves, 2 of which are high-performance. Additionally, there is a spacious covered barbecue area, a pool with a deck and bar, a caretaker's house with 3 bedrooms, a large deposit/shed, and 4 garages, plus another large parking area. The house's finishes were done with noble materials and it is furnished with high-quality furniture. All rooms in the house have access to the outdoors and offer very incredible views of the bucolic country side.