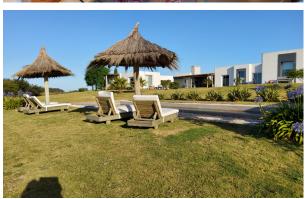

## Descripcion

On Camino Medellín near the bucolic Route 104 and Manantiales, you will find this impressive estate with a total of 86.4 acres of bucolic landscape. The main house was built in 2014 and boasts a solid modern construction, all on one level. It comprises a total of 7 en-suite bedrooms, 2 spacious living rooms, a dining room for 12, a well-equipped large kitchen, and a guest toilet. The estate features underfloor heating and 3 stoves, 2 of which are high-performance. Additionally, there is a spacious covered barbecue area, a pool with a deck and bar, a caretaker's house with 3 bedrooms, a large deposit/shed, and 4 garages, plus another large parking area. The house's finishes were done with noble materials and it is furnished with high-quality furniture. All rooms in the house have access to the outdoors and offer very incredible views of the bucolic country side.