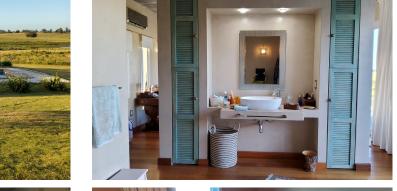

## Descripcion

On Camino Medellín near the bucolic Route 104 and Manantiales, you will find this impressive estate with a total of 86.4 acres of bucolic landscape. The main house was built in 2014 and boasts a solid modern construction, all on one level. It comprises a total of 7 en-suite bedrooms, 2 spacious living rooms, a dining room for 12, a well-equipped large kitchen, and a guest toilet. The estate features underfloor heating and 3 stoves, 2 of which are high-performance. Additionally, there is a spacious covered barbecue area, a pool with a deck and bar, a caretaker's house with 3 bedrooms, a large deposit/shed, and 4 garages, plus another large parking area. The house's finishes were done with noble materials and it is furnished with high-quality furniture. All rooms in the house have access to the outdoors and offer very incredible views of the bucolic country side.