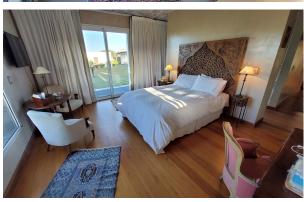

## Descripcion

On Camino Medellín near the bucolic Route 104 and Manantiales, you will find this impressive estate with a total of 86.4 acres of bucolic landscape. The main house was built in 2014 and boasts a solid modern construction, all on one level. It comprises a total of 7 en-suite bedrooms, 2 spacious living rooms, a dining room for 12, a well-equipped large kitchen, and a guest toilet. The estate features underfloor heating and 3 stoves, 2 of which are high-performance. Additionally, there is a spacious covered barbecue area, a pool with a deck and bar, a caretaker's house with 3 bedrooms, a large deposit/shed, and 4 garages, plus another large parking area. The house's finishes were done with noble materials and it is furnished with high-quality furniture. All rooms in the house have access to the outdoors and offer very incredible views of the bucolic country side.