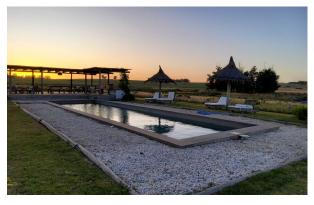

## Descripcion

On Camino Medellín near the bucolic Route 104 and Manantiales, you will find this impressive estate with a total of 86.4 acres of bucolic landscape. The main house was built in 2014 and boasts a solid modern construction, all on one level. It comprises a total of 7 en-suite bedrooms, 2 spacious living rooms, a dining room for 12, a well-equipped large kitchen, and a guest toilet. The estate features underfloor heating and 3 stoves, 2 of which are high-performance. Additionally, there is a spacious covered barbecue area, a pool with a deck and bar, a caretaker's house with 3 bedrooms, a large deposit/shed, and 4 garages, plus another large parking area. The house's finishes were done with noble materials and it is furnished with high-quality furniture. All rooms in the house have access to the outdoors and offer very incredible views of the bucolic country side.