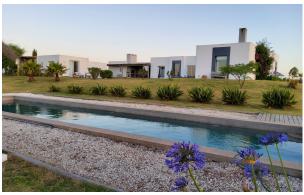

## Impressive country estate with 80 acres of land, Ruta 104, Mantantiales

US\$2800000

Cod. 406JB

| Dormitorios | Baños | Edificado | Terreno        |
|-------------|-------|-----------|----------------|
| 7           | 7     | 501m2 m2  | 36m2 hectareas |

## Descripcion

On Camino Medellín near the bucolic Route 104 and Manantiales, you will find this impressive estate with a total of 86.4 acres of bucolic landscape. The main house was built in 2014 and boasts a solid modern construction, all on one level. It comprises a total of 7 en-suite bedrooms, 2 spacious living rooms, a dining room for 12, a well-equipped large kitchen, and a guest toilet. The estate features underfloor heating and 3 stoves, 2 of which are high-performance. Additionally, there is a spacious covered barbecue area, a pool with a deck and bar, a caretaker's house with 3 bedrooms, a large deposit/shed, and 4 garages, plus another large parking area. The house's finishes were done with noble materials and it is furnished with high-quality furniture. All rooms in the house have access to the outdoors and offer very incredible views of the bucolic country side.

Camino Medellín, which connects Route 104 with Route 10 and the sea, is a promising, in-demand-area and strategically located due to its proximity to Manantiales and Jose Ignacio. In another sense, it is an ideal place to immerse oneself in nature.