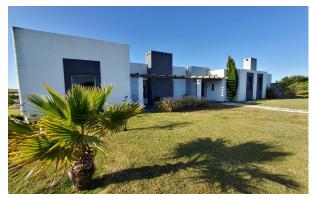

## Descripcion

On Camino Medellín near the bucolic Route 104 and Manantiales, you will find this impressive estate with a total of 86.4 acres of bucolic landscape. The main house was built in 2014 and boasts a solid modern construction, all on one level. It comprises a total of 7 en-suite bedrooms, 2 spacious living rooms, a dining room for 12, a well-equipped large kitchen, and a guest toilet. The estate features underfloor heating and 3 stoves, 2 of which are high-performance. Additionally, there is a spacious covered barbecue area, a pool with a deck and bar, a caretaker's house with 3 bedrooms, a large deposit/shed, and 4 garages, plus another large parking area. The house's finishes were done with noble materials and it is furnished with high-quality furniture. All rooms in the house have access to the outdoors and offer very incredible views of the bucolic country side.