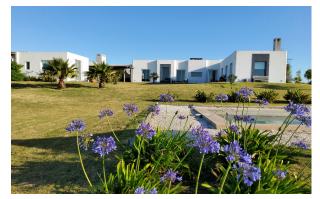

## Impressive country estate with 80 acres of land, Ruta 104, Mantantiales

US\$2800000

Cod. 406JB

| Dormitorios | Baños | Edificado | Terreno        |
|-------------|-------|-----------|----------------|
| 7           | 7     | 501m2 m2  | 36m2 hectareas |

## Descripcion

On Camino Medellín near the bucolic Route 104 and Manantiales, you will find this impressive estate with a total of 86.4 acres of bucolic landscape. The main house was built in 2014 and boasts a solid modern construction, all on one level. It comprises a total of 7 en-suite bedrooms, 2 spacious living rooms, a dining room for 12, a well-equipped large kitchen, and a guest toilet. The estate features underfloor heating and 3 stoves, 2 of which are high-performance. Additionally, there is a spacious covered barbecue area, a pool with a deck and bar, a caretaker's house with 3 bedrooms, a large deposit/shed, and 4 garages, plus another large parking area. The house's finishes were done with noble materials and it is furnished with high-quality furniture. All rooms in the house have access to the outdoors and offer very incredible views of the bucolic country side.

Camino Medellín, which connects Route 104 with Route 10 and the sea, is a promising, in-demand-area and strategically located due to its proximity to Manantiales and Jose Ignacio. In another sense, it is an ideal place to immerse oneself in nature.