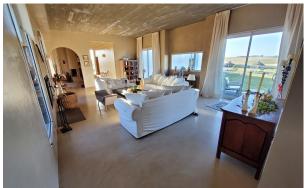

## Descripcion

On Camino Medellín near the bucolic Route 104 and Manantiales, you will find this impressive estate with a total of 86.4 acres of bucolic landscape. The main house was built in 2014 and boasts a solid modern construction, all on one level. It comprises a total of 7 en-suite bedrooms, 2 spacious living rooms, a dining room for 12, a well-equipped large kitchen, and a guest toilet. The estate features underfloor heating and 3 stoves, 2 of which are high-performance. Additionally, there is a spacious covered barbecue area, a pool with a deck and bar, a caretaker's house with 3 bedrooms, a large deposit/shed, and 4 garages, plus another large parking area. The house's finishes were done with noble materials and it is furnished with high-quality furniture. All rooms in the house have access to the outdoors and offer very incredible views of the bucolic country side.