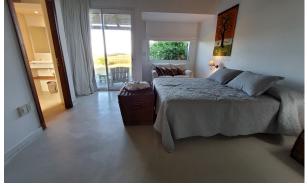

## Descripcion

On Camino Medellín near the bucolic Route 104 and Manantiales, you will find this impressive estate with a total of 86.4 acres of bucolic landscape. The main house was built in 2014 and boasts a solid modern construction, all on one level. It comprises a total of 7 en-suite bedrooms, 2 spacious living rooms, a dining room for 12, a well-equipped large kitchen, and a guest toilet. The estate features underfloor heating and 3 stoves, 2 of which are high-performance. Additionally, there is a spacious covered barbecue area, a pool with a deck and bar, a caretaker's house with 3 bedrooms, a large deposit/shed, and 4 garages, plus another large parking area. The house's finishes were done with noble materials and it is furnished with high-quality furniture. All rooms in the house have access to the outdoors and offer very incredible views of the bucolic country side.