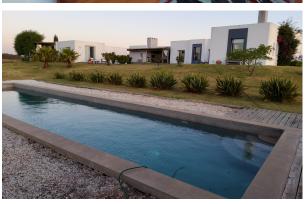

## Descripcion

On Camino Medellín near the bucolic Route 104 and Manantiales, you will find this impressive estate with a total of 86.4 acres of bucolic landscape. The main house was built in 2014 and boasts a solid modern construction, all on one level. It comprises a total of 7 en-suite bedrooms, 2 spacious living rooms, a dining room for 12, a well-equipped large kitchen, and a guest toilet. The estate features underfloor heating and 3 stoves, 2 of which are high-performance. Additionally, there is a spacious covered barbecue area, a pool with a deck and bar, a caretaker's house with 3 bedrooms, a large deposit/shed, and 4 garages, plus another large parking area. The house's finishes were done with noble materials and it is furnished with high-quality furniture. All rooms in the house have access to the outdoors and offer very incredible views of the bucolic country side.