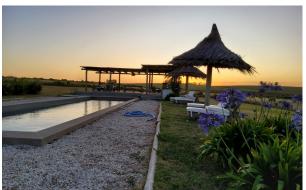

## Descripcion

On Camino Medellín near the bucolic Route 104 and Manantiales, you will find this impressive estate with a total of 86.4 acres of bucolic landscape. The main house was built in 2014 and boasts a solid modern construction, all on one level. It comprises a total of 7 en-suite bedrooms, 2 spacious living rooms, a dining room for 12, a well-equipped large kitchen, and a guest toilet. The estate features underfloor heating and 3 stoves, 2 of which are high-performance. Additionally, there is a spacious covered barbecue area, a pool with a deck and bar, a caretaker's house with 3 bedrooms, a large deposit/shed, and 4 garages, plus another large parking area. The house's finishes were done with noble materials and it is furnished with high-quality furniture. All rooms in the house have access to the outdoors and offer very incredible views of the bucolic country side.