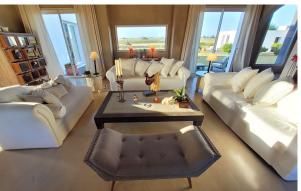

## Descripcion

On Camino Medellín near the bucolic Route 104 and Manantiales, you will find this impressive estate with a total of 86.4 acres of bucolic landscape. The main house was built in 2014 and boasts a solid modern construction, all on one level. It comprises a total of 7 en-suite bedrooms, 2 spacious living rooms, a dining room for 12, a well-equipped large kitchen, and a guest toilet. The estate features underfloor heating and 3 stoves, 2 of which are high-performance. Additionally, there is a spacious covered barbecue area, a pool with a deck and bar, a caretaker's house with 3 bedrooms, a large deposit/shed, and 4 garages, plus another large parking area. The house's finishes were done with noble materials and it is furnished with high-quality furniture. All rooms in the house have access to the outdoors and offer very incredible views of the bucolic country side.