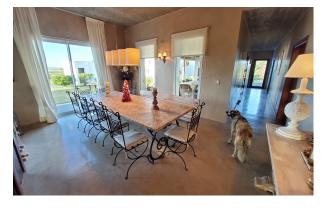

## Descripcion

On Camino Medellín near the bucolic Route 104 and Manantiales, you will find this impressive estate with a total of 86.4 acres of bucolic landscape. The main house was built in 2014 and boasts a solid modern construction, all on one level. It comprises a total of 7 en-suite bedrooms, 2 spacious living rooms, a dining room for 12, a well-equipped large kitchen, and a guest toilet. The estate features underfloor heating and 3 stoves, 2 of which are high-performance. Additionally, there is a spacious covered barbecue area, a pool with a deck and bar, a caretaker's house with 3 bedrooms, a large deposit/shed, and 4 garages, plus another large parking area. The house's finishes were done with noble materials and it is furnished with high-quality furniture. All rooms in the house have access to the outdoors and offer very incredible views of the bucolic country side.