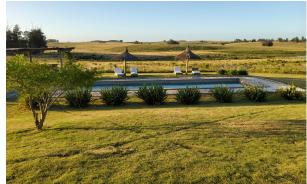

## Descripcion

On Camino Medellín near the bucolic Route 104 and Manantiales, you will find this impressive estate with a total of 86.4 acres of bucolic landscape. The main house was built in 2014 and boasts a solid modern construction, all on one level. It comprises a total of 7 en-suite bedrooms, 2 spacious living rooms, a dining room for 12, a well-equipped large kitchen, and a guest toilet. The estate features underfloor heating and 3 stoves, 2 of which are high-performance. Additionally, there is a spacious covered barbecue area, a pool with a deck and bar, a caretaker's house with 3 bedrooms, a large deposit/shed, and 4 garages, plus another large parking area. The house's finishes were done with noble materials and it is furnished with high-quality furniture. All rooms in the house have access to the outdoors and offer very incredible views of the bucolic country side.