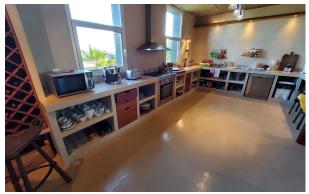

## Descripcion

On Camino Medellín near the bucolic Route 104 and Manantiales, you will find this impressive estate with a total of 86.4 acres of bucolic landscape. The main house was built in 2014 and boasts a solid modern construction, all on one level. It comprises a total of 7 en-suite bedrooms, 2 spacious living rooms, a dining room for 12, a well-equipped large kitchen, and a guest toilet. The estate features underfloor heating and 3 stoves, 2 of which are high-performance. Additionally, there is a spacious covered barbecue area, a pool with a deck and bar, a caretaker's house with 3 bedrooms, a large deposit/shed, and 4 garages, plus another large parking area. The house's finishes were done with noble materials and it is furnished with high-quality furniture. All rooms in the house have access to the outdoors and offer very incredible views of the bucolic country side.