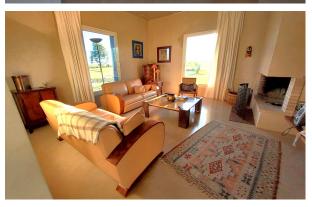

## Descripcion

On Camino Medellín near the bucolic Route 104 and Manantiales, you will find this impressive estate with a total of 86.4 acres of bucolic landscape. The main house was built in 2014 and boasts a solid modern construction, all on one level. It comprises a total of 7 en-suite bedrooms, 2 spacious living rooms, a dining room for 12, a well-equipped large kitchen, and a guest toilet. The estate features underfloor heating and 3 stoves, 2 of which are high-performance. Additionally, there is a spacious covered barbecue area, a pool with a deck and bar, a caretaker's house with 3 bedrooms, a large deposit/shed, and 4 garages, plus another large parking area. The house's finishes were done with noble materials and it is furnished with high-quality furniture. All rooms in the house have access to the outdoors and offer very incredible views of the bucolic country side.