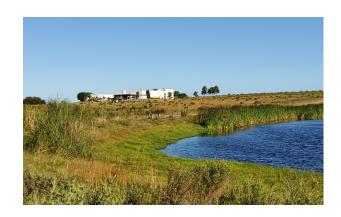

## Descripcion

On Camino Medellín near the bucolic Route 104 and Manantiales, you will find this impressive estate with a total of 86.4 acres of bucolic landscape. The main house was built in 2014 and boasts a solid modern construction, all on one level. It comprises a total of 7 en-suite bedrooms, 2 spacious living rooms, a dining room for 12, a well-equipped large kitchen, and a guest toilet. The estate features underfloor heating and 3 stoves, 2 of which are high-performance. Additionally, there is a spacious covered barbecue area, a pool with a deck and bar, a caretaker's house with 3 bedrooms, a large deposit/shed, and 4 garages, plus another large parking area. The house's finishes were done with noble materials and it is furnished with high-quality furniture. All rooms in the house have access to the outdoors and offer very incredible views of the bucolic country side.

Camino Medellín, which connects Route 104 with Route 10 and the sea, is a promising, in-demand-area and strategically located due to its proximity to Manantiales and Jose Ignacio. In another sense, it is an ideal place to immerse oneself in nature.