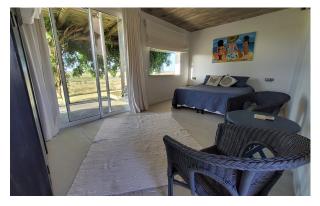

## Descripcion

On Camino Medellín near the bucolic Route 104 and Manantiales, you will find this impressive estate with a total of 86.4 acres of bucolic landscape. The main house was built in 2014 and boasts a solid modern construction, all on one level. It comprises a total of 7 en-suite bedrooms, 2 spacious living rooms, a dining room for 12, a well-equipped large kitchen, and a guest toilet. The estate features underfloor heating and 3 stoves, 2 of which are high-performance. Additionally, there is a spacious covered barbecue area, a pool with a deck and bar, a caretaker's house with 3 bedrooms, a large deposit/shed, and 4 garages, plus another large parking area. The house's finishes were done with noble materials and it is furnished with high-quality furniture. All rooms in the house have access to the outdoors and offer very incredible views of the bucolic country side.