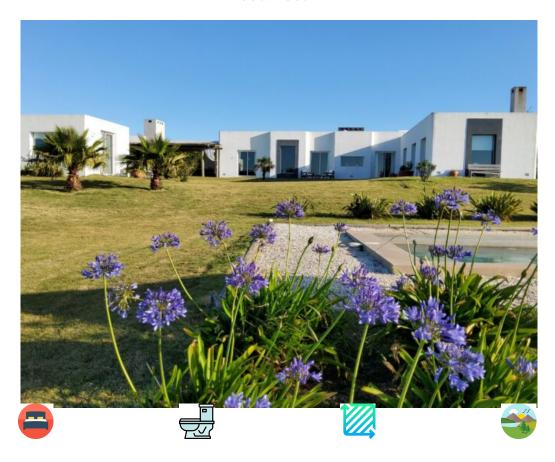

## Descripcion

On Camino Medellín near the bucolic Route 104 and Manantiales, you will find this impressive estate with a total of 86.4 acres of bucolic landscape. The main house was built in 2014 and boasts a solid modern construction, all on one level. It comprises a total of 7 en-suite bedrooms, 2 spacious living rooms, a dining room for 12, a well-equipped large kitchen, and a guest toilet. The estate features underfloor heating and 3 stoves, 2 of which are high-performance. Additionally, there is a spacious covered barbecue area, a pool with a deck and bar, a caretaker's house with 3 bedrooms, a large deposit/shed, and 4 garages, plus another large parking area. The house's finishes were done with noble materials and it is furnished with high-quality furniture. All rooms in the house have access to the outdoors and offer very incredible views of the bucolic country side.

Camino Medellín, which connects Route 104 with Route 10 and the sea, is a promising, in-demand-area and strategically located due to its proximity to Manantiales and Jose Ignacio. In another sense, it is an ideal place to immerse oneself in nature.