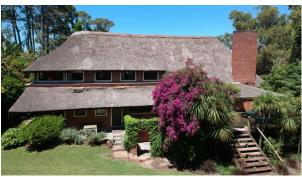

## Descripcion

This beautiful thatched residence is situated in a thought-after location,, just 100 m from the best beach in the whole of Punta del Este. The layout is on 2 floors: one enters via an elevated ground floor to the spacious living room with high ceilings and a dining area, 2 bedrooms, and 2 baths. The upper floor opens up to a playroom, currently used as an office space, further along is the master bedroom en suite with a terrace facing the sea, 2 additional bedrooms with baths. There is a large roofed terrace deck accessed from the living room leading onto the well-kept garden, pool and large, roofed BBQ area that can easily accommodate 30 people. The house is fully equipped, has a garage and plenty of additional off street parking, an alarm system and TV cable. Space to max. 15 persons.