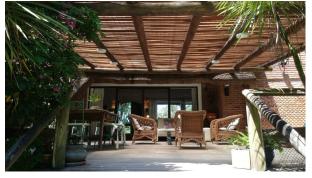

## Descripcion

This beautiful thatched residence is situated in a thought-after location,, just 100 m from the best beach in the whole of Punta del Este. The layout is on 2 floors: one enters via an elevated ground floor to the spacious living room with high ceilings and a dining area, 2 bedrooms, and 2 baths. The upper floor opens up to a playroom, currently used as an office space, further along is the master bedroom en suite with a terrace facing the sea, 2 additional bedrooms with baths. There is a large roofed terrace deck accessed from the living room leading onto the well-kept garden, pool and large, roofed BBQ area that can easily accommodate 30 people. The house is fully equipped, has a garage and plenty of additional off street parking, an alarm system and TV cable. Space to max. 15 persons.