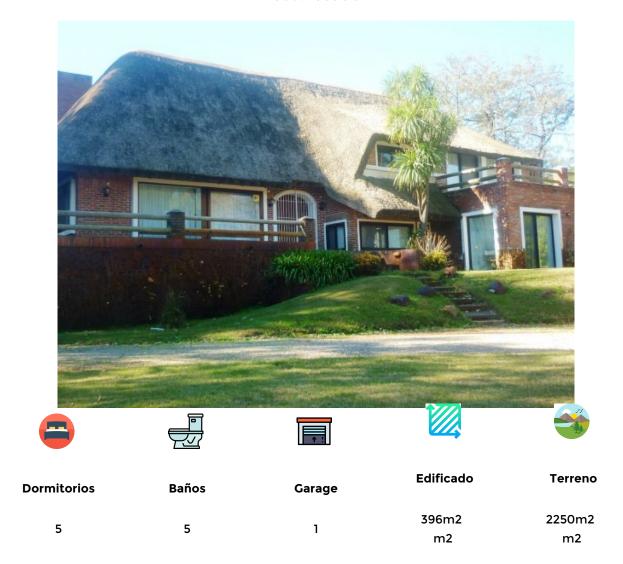

## Large residence in close proximity to sea en Solanas Punta del Este

US\$649000

Cod. 1053CC

## Descripcion

This beautiful thatched residence is situated in a thought-after location,, just 100 m from the best beach in the whole of Punta del Este. The layout is on 2 floors: one enters via an elevated ground floor to the spacious living room with high ceilings and a dining area, 2 bedrooms, and 2 baths. The upper floor opens up to a playroom, currently used as an office space, further along is the master bedroom en suite with a terrace facing the sea, 2 additional bedrooms with baths. There is a large roofed terrace deck accessed from the living room leading onto the well-kept garden, pool and large, roofed BBQ area that can easily accommodate 30 people. The house is fully equipped, has a garage and plenty of additional off street parking, an alarm system and TV cable. Space to max. 15 persons.