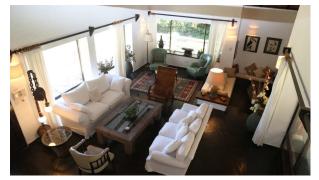

## Descripcion

This beautiful thatched residence is situated in a thought-after location,, just 100 m from the best beach in the whole of Punta del Este. The layout is on 2 floors: one enters via an elevated ground floor to the spacious living room with high ceilings and a dining area, 2 bedrooms, and 2 baths. The upper floor opens up to a playroom, currently used as an office space, further along is the master bedroom en suite with a terrace facing the sea, 2 additional bedrooms with baths. There is a large roofed terrace deck accessed from the living room leading onto the well-kept garden, pool and large, roofed BBQ area that can easily accommodate 30 people. The house is fully equipped, has a garage and plenty of additional off street parking, an alarm system and TV cable. Space to max. 15 persons.