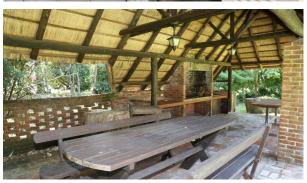

## Descripcion

This beautiful thatched residence is situated in a thought-after location,, just 100 m from the best beach in the whole of Punta del Este. The layout is on 2 floors: one enters via an elevated ground floor to the spacious living room with high ceilings and a dining area, 2 bedrooms, and 2 baths. The upper floor opens up to a playroom, currently used as an office space, further along is the master bedroom en suite with a terrace facing the sea, 2 additional bedrooms with baths. There is a large roofed terrace deck accessed from the living room leading onto the well-kept garden, pool and large, roofed BBQ area that can easily accommodate 30 people. The house is fully equipped, has a garage and plenty of additional off street parking, an alarm system and TV cable. Space to max. 15 persons.