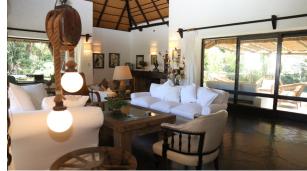

## Descripcion

This beautiful thatched residence is situated in a thought-after location,, just 100 m from the best beach in the whole of Punta del Este. The layout is on 2 floors: one enters via an elevated ground floor to the spacious living room with high ceilings and a dining area, 2 bedrooms, and 2 baths. The upper floor opens up to a playroom, currently used as an office space, further along is the master bedroom en suite with a terrace facing the sea, 2 additional bedrooms with baths. There is a large roofed terrace deck accessed from the living room leading onto the well-kept garden, pool and large, roofed BBQ area that can easily accommodate 30 people. The house is fully equipped, has a garage and plenty of additional off street parking, an alarm system and TV cable. Space to max. 15 persons.