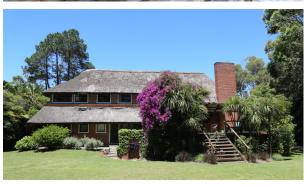

## Descripcion

This beautiful thatched residence is situated in a thought-after location,, just 100 m from the best beach in the whole of Punta del Este. The layout is on 2 floors: one enters via an elevated ground floor to the spacious living room with high ceilings and a dining area, 2 bedrooms, and 2 baths. The upper floor opens up to a playroom, currently used as an office space, further along is the master bedroom en suite with a terrace facing the sea, 2 additional bedrooms with baths. There is a large roofed terrace deck accessed from the living room leading onto the well-kept garden, pool and large, roofed BBQ area that can easily accommodate 30 people. The house is fully equipped, has a garage and plenty of additional off street parking, an alarm system and TV cable. Space to max. 15 persons.