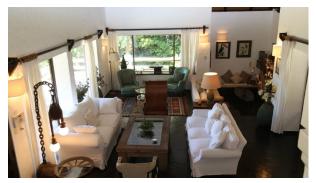

## Descripcion

This beautiful thatched residence is situated in a thought-after location,, just 100 m from the best beach in the whole of Punta del Este. The layout is on 2 floors: one enters via an elevated ground floor to the spacious living room with high ceilings and a dining area, 2 bedrooms, and 2 baths. The upper floor opens up to a playroom, currently used as an office space, further along is the master bedroom en suite with a terrace facing the sea, 2 additional bedrooms with baths. There is a large roofed terrace deck accessed from the living room leading onto the well-kept garden, pool and large, roofed BBQ area that can easily accommodate 30 people. The house is fully equipped, has a garage and plenty of additional off street parking, an alarm system and TV cable. Space to max. 15 persons.