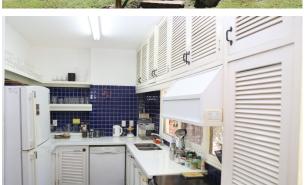

## Descripcion

This beautiful thatched residence is situated in a thought-after location,, just 100 m from the best beach in the whole of Punta del Este. The layout is on 2 floors: one enters via an elevated ground floor to the spacious living room with high ceilings and a dining area, 2 bedrooms, and 2 baths. The upper floor opens up to a playroom, currently used as an office space, further along is the master bedroom en suite with a terrace facing the sea, 2 additional bedrooms with baths. There is a large roofed terrace deck accessed from the living room leading onto the well-kept garden, pool and large, roofed BBQ area that can easily accommodate 30 people. The house is fully equipped, has a garage and plenty of additional off street parking, an alarm system and TV cable. Space to max. 15 persons.