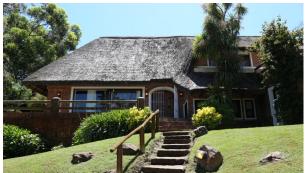

## Descripcion

This beautiful thatched residence is situated in a thought-after location,, just 100 m from the best beach in the whole of Punta del Este. The layout is on 2 floors: one enters via an elevated ground floor to the spacious living room with high ceilings and a dining area, 2 bedrooms, and 2 baths. The upper floor opens up to a playroom, currently used as an office space, further along is the master bedroom en suite with a terrace facing the sea, 2 additional bedrooms with baths. There is a large roofed terrace deck accessed from the living room leading onto the well-kept garden, pool and large, roofed BBQ area that can easily accommodate 30 people. The house is fully equipped, has a garage and plenty of additional off street parking, an alarm system and TV cable. Space to max. 15 persons.