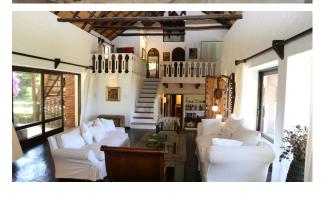

## Descripcion

This beautiful thatched residence is situated in a thought-after location,, just 100 m from the best beach in the whole of Punta del Este. The layout is on 2 floors: one enters via an elevated ground floor to the spacious living room with high ceilings and a dining area, 2 bedrooms, and 2 baths. The upper floor opens up to a playroom, currently used as an office space, further along is the master bedroom en suite with a terrace facing the sea, 2 additional bedrooms with baths. There is a large roofed terrace deck accessed from the living room leading onto the well-kept garden, pool and large, roofed BBQ area that can easily accommodate 30 people. The house is fully equipped, has a garage and plenty of additional off street parking, an alarm system and TV cable. Space to max. 15 persons.