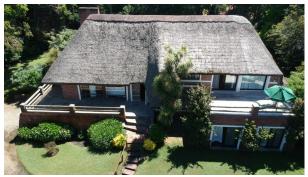

## Descripcion

This beautiful thatched residence is situated in a thought-after location,, just 100 m from the best beach in the whole of Punta del Este. The layout is on 2 floors: one enters via an elevated ground floor to the spacious living room with high ceilings and a dining area, 2 bedrooms, and 2 baths. The upper floor opens up to a playroom, currently used as an office space, further along is the master bedroom en suite with a terrace facing the sea, 2 additional bedrooms with baths. There is a large roofed terrace deck accessed from the living room leading onto the well-kept garden, pool and large, roofed BBQ area that can easily accommodate 30 people. The house is fully equipped, has a garage and plenty of additional off street parking, an alarm system and TV cable. Space to max. 15 persons.