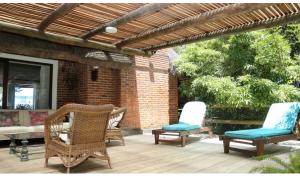

## Descripcion

This beautiful thatched residence is situated in a thought-after location,, just 100 m from the best beach in the whole of Punta del Este. The layout is on 2 floors: one enters via an elevated ground floor to the spacious living room with high ceilings and a dining area, 2 bedrooms, and 2 baths. The upper floor opens up to a playroom, currently used as an office space, further along is the master bedroom en suite with a terrace facing the sea, 2 additional bedrooms with baths. There is a large roofed terrace deck accessed from the living room leading onto the well-kept garden, pool and large, roofed BBQ area that can easily accommodate 30 people. The house is fully equipped, has a garage and plenty of additional off street parking, an alarm system and TV cable. Space to max. 15 persons.