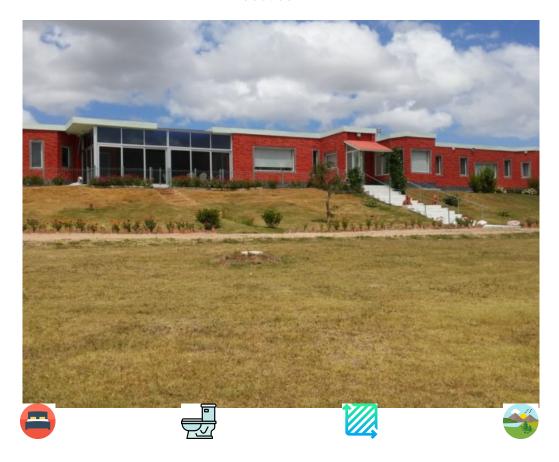

## Descripcion

This large 14 acres country home has an idyllic rural setting with proximity to Ruta 9 and is just 24 km distance to Punta Ballena beach. The main house offers a large reception, a modern kitchen and bright dining room for 8, a spacious closed in gallery with fantastic views plus an adjacent office. The master bedroom is huge with walk in wardrobes and a large bathroom with jacuzzi. A further bedroom with bath is situated down the corridor. There is a separate, comfortable guesthouse with living/kitchenette and bedroom en suite. The small house at the entrance is the housekeepers accommodation. The pool and BBQ area offer great outdoor space for informal entertaining and gatherings. Two further constructions are housing additional guest accommodation and several workshops. There is an organic garden and a luxury installment for housing dogs. The whole estate is fenced in and well maintained. Ideal to convert into rural tourism enterprise.