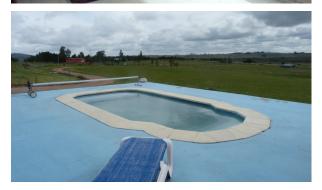

## Descripcion

This large 14 acres country home has an idyllic rural setting with proximity to Ruta 9 and is just 24 km distance to Punta Ballena beach. The main house offers a large reception, a modern kitchen and bright dining room for 8, a spacious closed in gallery with fantastic views plus an adjacent office. The master bedroom is huge with walk in wardrobes and a large bathroom with jacuzzi. A further bedroom with bath is situated down the corridor. There is a separate, comfortable guesthouse with living/kitchenette and bedroom en suite. The small house at the entrance is the housekeepers accommodation. The pool and BBQ area offer great outdoor space for informal entertaining and gatherings. Two further constructions are housing additional guest accommodation and several workshops. There is an organic garden and a luxury installment for housing dogs. The whole estate is fenced in and well maintained. Ideal to convert into rural tourism enterprise.