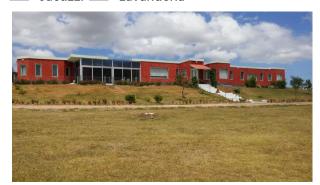

## Descripcion

This large 14 acres country home has an idyllic rural setting with proximity to Ruta 9 and is just 24 km distance to Punta Ballena beach. The main house offers a large reception, a modern kitchen and bright dining room for 8, a spacious closed in gallery with fantastic views plus an adjacent office. The master bedroom is huge with walk in wardrobes and a large bathroom with jacuzzi. A further bedroom with bath is situated down the corridor. There is a separate, comfortable guesthouse with living/kitchenette and bedroom en suite. The small house at the entrance is the housekeepers accommodation. The pool and BBQ area offer great outdoor space for informal entertaining and gatherings. Two further constructions are housing additional guest accommodation and several workshops. There is an organic garden and a luxury installment for housing dogs. The whole estate is fenced in and well maintained. Ideal to convert into rural tourism enterprise.