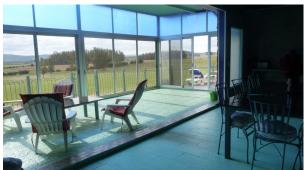

## Descripcion

This large 14 acres country home has an idyllic rural setting with proximity to Ruta 9 and is just 24 km distance to Punta Ballena beach. The main house offers a large reception, a modern kitchen and bright dining room for 8, a spacious closed in gallery with fantastic views plus an adjacent office. The master bedroom is huge with walk in wardrobes and a large bathroom with jacuzzi. A further bedroom with bath is situated down the corridor. There is a separate, comfortable guesthouse with living/kitchenette and bedroom en suite. The small house at the entrance is the housekeepers accommodation. The pool and BBQ area offer great outdoor space for informal entertaining and gatherings. Two further constructions are housing additional guest accommodation and several workshops. There is an organic garden and a luxury installment for housing dogs. The whole estate is fenced in and well maintained. Ideal to convert into rural tourism enterprise.