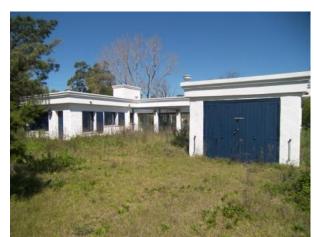

## Ideal investment project in strategic location of Punta del Este

US\$300000

**Cod. 101NB** 

| Dormitorios 3 | Baños | Edificado | Terreno |
|---------------|-------|-----------|---------|
|               | 2     | 210m2     | 2200m2  |

## Descripcion

Here is a superb urbishing project with high commercial potential. Large plot of land 2200 m2 with 2 houses on it, one property can easily be urbished, the second one needs rebuilding. Excellent, strategic location with municipal permission for restaurant, art gallery or similar, can have 2 story buildings of 7 m height. Area of constantly increasing demand. Sound investment.