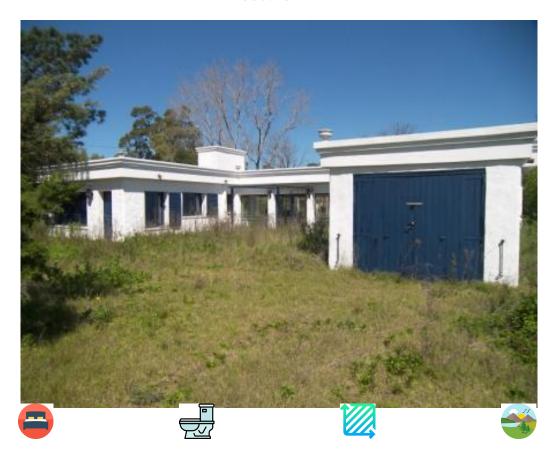

## Ideal investment project in strategic location of Punta del Este

US\$300000

**Cod. 101NB** 

| Dormitorios 3 | Baños | Edificado | Terreno |
|---------------|-------|-----------|---------|
|               | 2     | 210m2     | 2200m2  |

## Descripcion

Here is a superb urbishing project with high commercial potential. Large plot of land 2200 m2 with 2 houses on it, one property can easily be urbished, the second one needs rebuilding. Excellent, strategic location with municipal permission for restaurant, art gallery or similar, can have 2 story buildings of 7 m height. Area of constantly increasing demand. Sound investment.