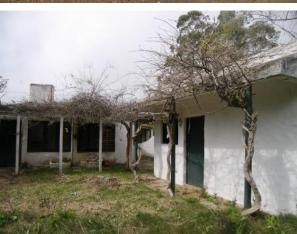

## Ideal investment project in strategic location of Punta del Este

US\$300000

**Cod. 101NB** 

| Dormitorios 3 | Baños | Edificado | Terreno |
|---------------|-------|-----------|---------|
|               | 2     | 210m2     | 2200m2  |

## Descripcion

Here is a superb urbishing project with high commercial potential. Large plot of land 2200 m2 with 2 houses on it, one property can easily be urbished, the second one needs rebuilding. Excellent, strategic location with municipal permission for restaurant, art gallery or similar, can have 2 story buildings of 7 m height. Area of constantly increasing demand. Sound investment.