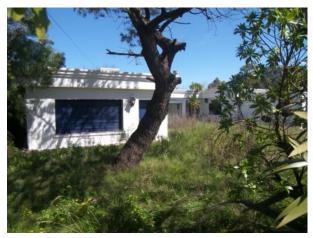

## Ideal investment project in strategic location of Punta del Este

US\$300000

**Cod. 101NB** 

| Dormitorios 3 | Baños | Edificado | Terreno |
|---------------|-------|-----------|---------|
|               | 2     | 210m2     | 2200m2  |

## Descripcion

Here is a superb urbishing project with high commercial potential. Large plot of land 2200 m2 with 2 houses on it, one property can easily be urbished, the second one needs rebuilding. Excellent, strategic location with municipal permission for restaurant, art gallery or similar, can have 2 story buildings of 7 m height. Area of constantly increasing demand. Sound investment.