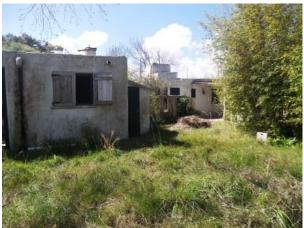

## Ideal investment project in strategic location of Punta del Este

US\$300000

**Cod. 101NB** 

| Dormitorios 3 | Baños | Edificado | Terreno |
|---------------|-------|-----------|---------|
|               | 2     | 210m2     | 2200m2  |

## Descripcion

Here is a superb urbishing project with high commercial potential. Large plot of land 2200 m2 with 2 houses on it, one property can easily be urbished, the second one needs rebuilding. Excellent, strategic location with municipal permission for restaurant, art gallery or similar, can have 2 story buildings of 7 m height. Area of constantly increasing demand. Sound investment.