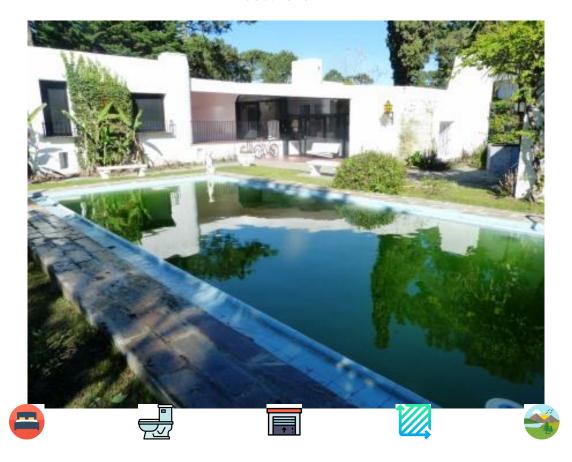

## Descripcion

Large living room, formal dining room, 2 terraces, kitchen, dining room, 5 bedrooms 5 bathrooms, patio, garage for 3 cars, playroom, pool, cottage with barbecue, all of solid construction, quiet street. ampampamp

## Características

mage not found of transe unknown or type unknown or type unknown or type unknown or type unknown Cuarto de Servicio Estufa Piscina