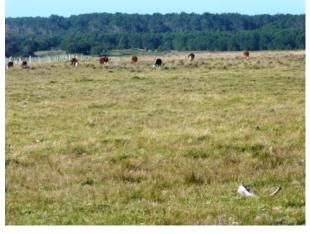

## Descripcion

The land is situated high above a natural spring with wetlands in the back of the lot, assuring it will never lack water and yet it will never get flooded. The trade winds in the area provide an excellent opportunity for alternative energy. The year round sunshine can be used for solar power. These two, solar and wind power, are widely taken advantage of by most in the area, however the main power lines are only meters away from the entrance. The front of the property is aprox: 300 ft (100 mts) wide and aprox 3000 ft - 1000 mts long.