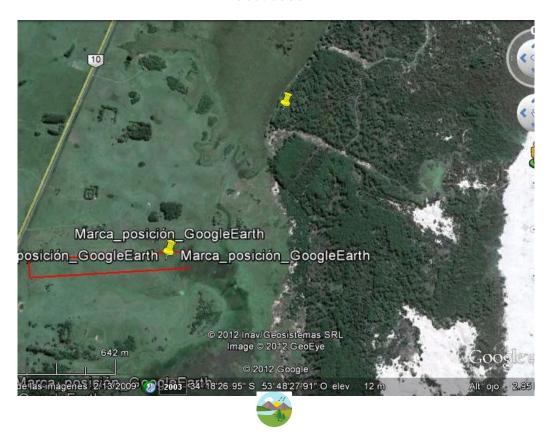

## Descripcion

The land is situated high above a natural spring with wetlands in the back of the lot, assuring it will never lack water and yet it will never get flooded. The trade winds in the area provide an excellent opportunity for alternative energy. The year round sunshine can be used for solar power. These two, solar and wind power, are widely taken advantage of by most in the area, however the main power lines are only meters away from the entrance. The front of the property is aprox: 300 ft (100 mts) wide and aprox 3000 ft - 1000 mts long.