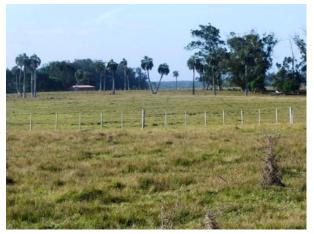

## Descripcion

The land is situated high above a natural spring with wetlands in the back of the lot, assuring it will never lack water and yet it will never get flooded. The trade winds in the area provide an excellent opportunity for alternative energy. The year round sunshine can be used for solar power. These two, solar and wind power, are widely taken advantage of by most in the area, however the main power lines are only meters away from the entrance. The front of the property is aprox: 300 ft (100 mts) wide and aprox 3000 ft - 1000 mts long.