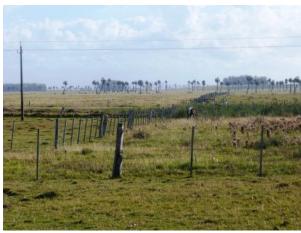

## Descripcion

The land is situated high above a natural spring with wetlands in the back of the lot, assuring it will never lack water and yet it will never get flooded. The trade winds in the area provide an excellent opportunity for alternative energy. The year round sunshine can be used for solar power. These two, solar and wind power, are widely taken advantage of by most in the area, however the main power lines are only meters away from the entrance. The front of the property is aprox: 300 ft (100 mts) wide and aprox 3000 ft - 1000 mts long.