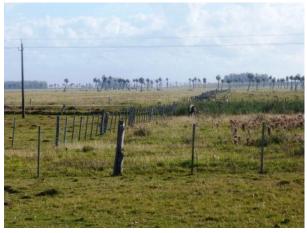

## Descripcion

The land is situated high above a natural spring with wetlands in the back of the lot, assuring it will never lack water and yet it will never get flooded. The trade winds in the area provide an excellent opportunity for alternative energy. The year round sunshine can be used for solar power. These two, solar and wind power, are widely taken advantage of by most in the area, however the main power lines are only meters away from the entrance. The front of the property is aprox: 300 ft (100 mts) wide and aprox 3000 ft - 1000 mts long.