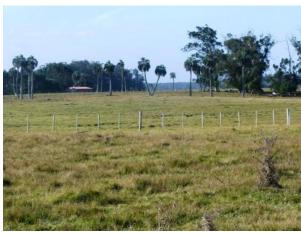

## Descripcion

The land is situated high above a natural spring with wetlands in the back of the lot, assuring it will never lack water and yet it will never get flooded. The trade winds in the area provide an excellent opportunity for alternative energy. The year round sunshine can be used for solar power. These two, solar and wind power, are widely taken advantage of by most in the area, however the main power lines are only meters away from the entrance. The front of the property is aprox: 300 ft (100 mts) wide and aprox 3000 ft - 1000 mts long.