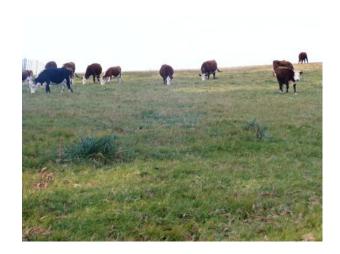

## Descripcion

The land is situated high above a natural spring with wetlands in the back of the lot, assuring it will never lack water and yet it will never get flooded. The trade winds in the area provide an excellent opportunity for alternative energy. The year round sunshine can be used for solar power. These two, solar and wind power, are widely taken advantage of by most in the area, however the main power lines are only meters away from the entrance. The front of the property is aprox: 300 ft (100 mts) wide and aprox 3000 ft - 1000 mts long.