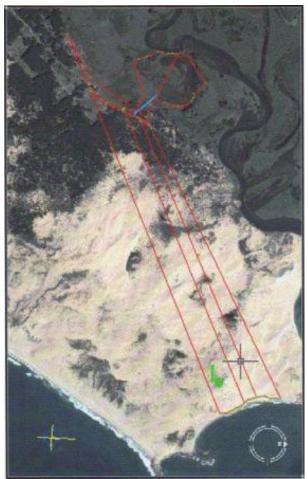

## Descripcion

The land is situated high above a natural spring with wetlands in the back of the lot, assuring it will never lack water and yet it will never get flooded. The trade winds in the area provide an excellent opportunity for alternative energy. The year round sunshine can be used for solar power. These two, solar and wind power, are widely taken advantage of by most in the area, however the main power lines are only meters away from the entrance. The front of the property is aprox: 300 ft (100 mts) wide and aprox 3000 ft - 1000 mts long.