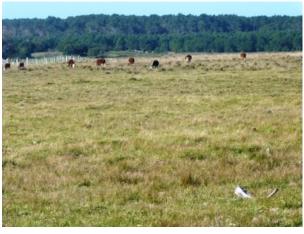

## Descripcion

The land is situated high above a natural spring with wetlands in the back of the lot, assuring it will never lack water and yet it will never get flooded. The trade winds in the area provide an excellent opportunity for alternative energy. The year round sunshine can be used for solar power. These two, solar and wind power, are widely taken advantage of by most in the area, however the main power lines are only meters away from the entrance. The front of the property is aprox: 300 ft (100 mts) wide and aprox 3000 ft - 1000 mts long.