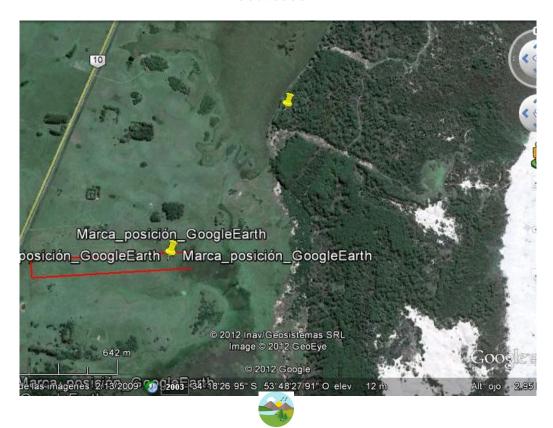

## Great seaside property separated from the sea by pine woods and dunes

US\$370000

Cod. 338SM

Terreno

8,7m2 has

## Descripcion

The land is situated high above a natural spring with wetlands in the back of the lot, assuring it will never lack water and yet it will never get flooded. The trade winds in the area provide an excellent opportunity for alternative energy. The year round sunshine can be used for solar power. These two, solar and wind power, are widely taken advantage of by most in the area, however the main power lines are only meters away from the entrance. The front of the property is aprox: 300 ft (100 mts) wide and aprox 3000 ft - 1000 mts long.