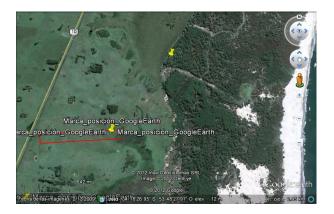

## Descripcion

The land is situated high above a natural spring with wetlands in the back of the lot, assuring it will never lack water and yet it will never get flooded. The trade winds in the area provide an excellent opportunity for alternative energy. The year round sunshine can be used for solar power. These two, solar and wind power, are widely taken advantage of by most in the area, however the main power lines are only meters away from the entrance. The front of the property is aprox: 300 ft (100 mts) wide and aprox 3000 ft - 1000 mts long.