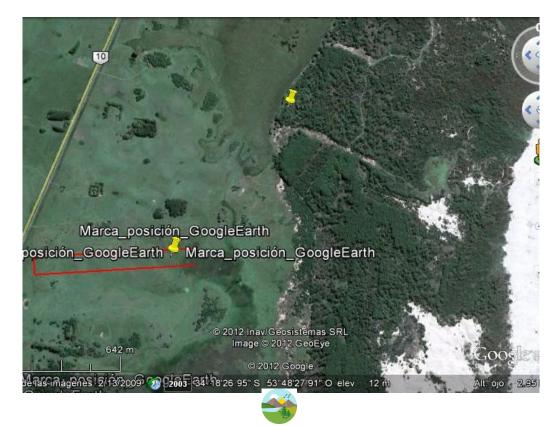

## Descripcion

The land is situated high above a natural spring with wetlands in the back of the lot, assuring it will never lack water and yet it will never get flooded. The trade winds in the area provide an excellent opportunity for alternative energy. The year round sunshine can be used for solar power. These two, solar and wind power, are widely taken advantage of by most in the area, however the main power lines are only meters away from the entrance. The front of the property is aprox: 300 ft (100 mts) wide and aprox 3000 ft - 1000 mts long.