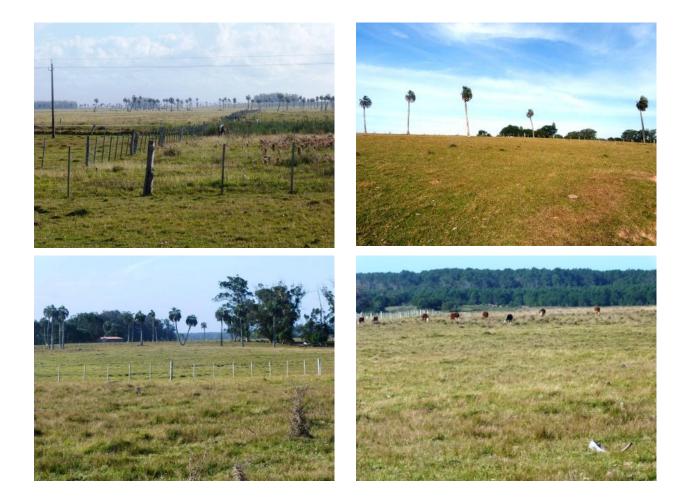

## Descripcion

The land is situated high above a natural spring with wetlands in the back of the lot, assuring it will never lack water and yet it will never get flooded. The trade winds in the area provide an excellent opportunity for alternative energy. The year round sunshine can be used for solar power. These two, solar and wind power, are widely taken advantage of by most in the area, however the main power lines are only meters away from the entrance. The front of the property is aprox: 300 ft (100 mts) wide and aprox 3000 ft - 1000 mts long.