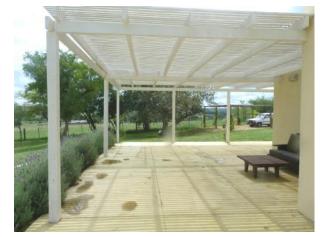

## Descripcion

This modern country house with 21 hectars (50,4acres) of land and 400m of frontage to Ruta 12 merits a closer look: The well designed and solidly built house comprises of very bright and spacious living/dining, integrated modern kitchen, 2 spacious bedrooms en suite, all with tasteful furnishings. The large window front from the living to the terrace offers stunning views of Pueblo Eden valley and surrounding countryside. There is a pool, a pond and own well with sprinkler system, assuring always a good water supply. Option to purchase this chacra with 10 has or an additional 11 hectares of land. Consult us!!