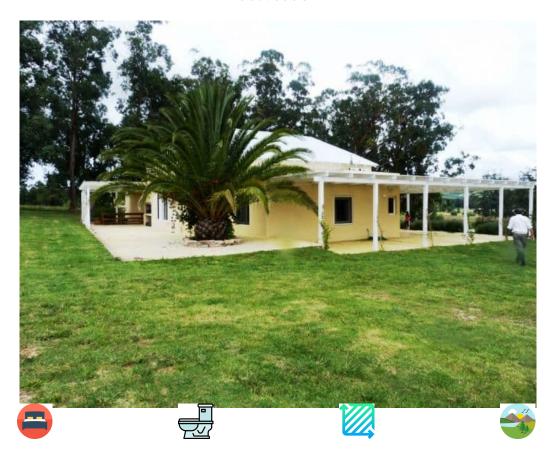

## Descripcion

This modern country house with 21 hectars (50,4acres) of land and 400m of frontage to Ruta 12 merits a closer look: The well designed and solidly built house comprises of very bright and spacious living/dining, integrated modern kitchen, 2 spacious bedrooms en suite, all with tasteful furnishings. The large window front from the living to the terrace offers stunning views of Pueblo Eden valley and surrounding countryside. There is a pool, a pond and own well with sprinkler system, assuring always a good water supply. Option to purchase this chacra with 10 has or an additional 11 hectares of land. Consult us!!