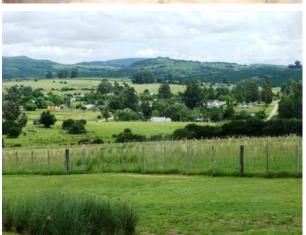

## Descripcion

This modern country house with 21 hectars (50,4acres) of land and 400m of frontage to Ruta 12 merits a closer look: The well designed and solidly built house comprises of very bright and spacious living/dining, integrated modern kitchen, 2 spacious bedrooms en suite, all with tasteful furnishings. The large window front from the living to the terrace offers stunning views of Pueblo Eden valley and surrounding countryside. There is a pool, a pond and own well with sprinkler system, assuring always a good water supply. Option to purchase this chacra with 10 has or an additional 11 hectares of land. Consult us!!