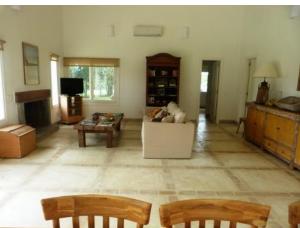

## Descripcion

This modern country house with 21 hectars (50,4acres) of land and 400m of frontage to Ruta 12 merits a closer look: The well designed and solidly built house comprises of very bright and spacious living/dining, integrated modern kitchen, 2 spacious bedrooms en suite, all with tasteful furnishings. The large window front from the living to the terrace offers stunning views of Pueblo Eden valley and surrounding countryside. There is a pool, a pond and own well with sprinkler system, assuring always a good water supply. Option to purchase this chacra with 10 has or an additional 11 hectares of land. Consult us!!