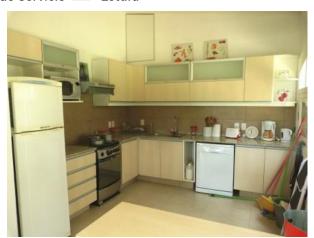

## Descripcion

This modern country house with 21 hectars (50,4acres) of land and 400m of frontage to Ruta 12 merits a closer look: The well designed and solidly built house comprises of very bright and spacious living/dining, integrated modern kitchen, 2 spacious bedrooms en suite, all with tasteful furnishings. The large window front from the living to the terrace offers stunning views of Pueblo Eden valley and surrounding countryside. There is a pool, a pond and own well with sprinkler system, assuring always a good water supply. Option to purchase this chacra with 10 has or an additional 11 hectares of land. Consult us!!