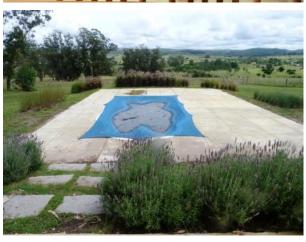

## Descripcion

This modern country house with 21 hectars (50,4acres) of land and 400m of frontage to Ruta 12 merits a closer look: The well designed and solidly built house comprises of very bright and spacious living/dining, integrated modern kitchen, 2 spacious bedrooms en suite, all with tasteful furnishings. The large window front from the living to the terrace offers stunning views of Pueblo Eden valley and surrounding countryside. There is a pool, a pond and own well with sprinkler system, assuring always a good water supply. Option to purchase this chacra with 10 has or an additional 11 hectares of land. Consult us!!