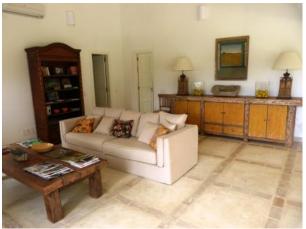

## Descripcion

This modern country house with 21 hectars (50,4acres) of land and 400m of frontage to Ruta 12 merits a closer look: The well designed and solidly built house comprises of very bright and spacious living/dining, integrated modern kitchen, 2 spacious bedrooms en suite, all with tasteful furnishings. The large window front from the living to the terrace offers stunning views of Pueblo Eden valley and surrounding countryside. There is a pool, a pond and own well with sprinkler system, assuring always a good water supply. Option to purchase this chacra with 10 has or an additional 11 hectares of land. Consult us!!