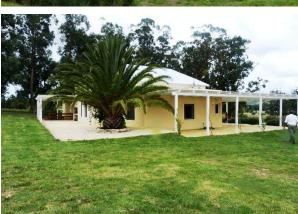

## Descripcion

This modern country house with 21 hectars (50,4acres) of land and 400m of frontage to Ruta 12 merits a closer look: The well designed and solidly built house comprises of very bright and spacious living/dining, integrated modern kitchen, 2 spacious bedrooms en suite, all with tasteful furnishings. The large window front from the living to the terrace offers stunning views of Pueblo Eden valley and surrounding countryside. There is a pool, a pond and own well with sprinkler system, assuring always a good water supply. Option to purchase this chacra with 10 has or an additional 11 hectares of land. Consult us!!